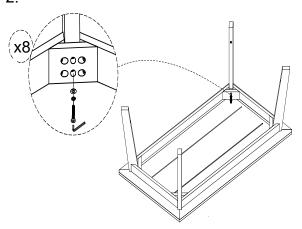

#### STEP 2:

#### ASSEMBLY INSTRUCTION

- 1) Carefully unwrap the furniture and place all parts on a clean soft blanket
- 2) place the table top frame upside down as shown in Step 1
- 3) Using A.C, attach each leg to the top frame, but do not tighten 100%
- 4) Using B.C, attach each leg to the shelf, but do not tighten 100%
- 5) Tighten the legs, top frame and shelf 100%
- 6) Enjoy your table for a long time to come