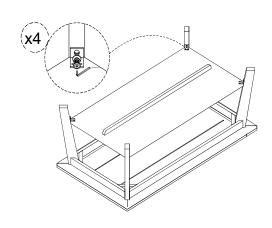

#### STEP 1:

#### ASSEMBLY INSTRUCTION

- 1) Carefully unwrap the furniture and place all parts on a clean soft blanket
- 2) place the table top frame upside down as shown in Step 1
- 3) Using A.C, attach each leg to the top frame, but do not tighten 100%
- 4) Using B.C, attach each leg to the shelf, but do not tighten 100%
- 5) Tighten the legs, top frame and shelf 100%
- 6) Enjoy your table for a long time to come