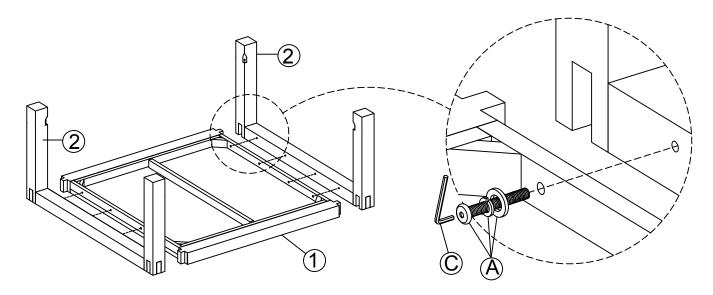

#### STEP 1

Place the Table Top (1) bottom side up carefully. Secure Leg Frame (2) to the Table Top (1) with Allen Bolt, Spring Washer and Flat Washer (A) using Allen Key (C), do not tighten all bolts at this time.