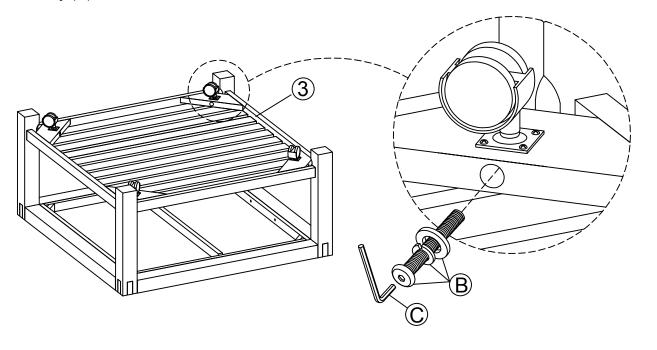

### STEP 2

Attach the Shelf (3) to the Table Leg (2) with Allen Bolt, Spring Washer and Flat Washer (B) using Allen Key (C).