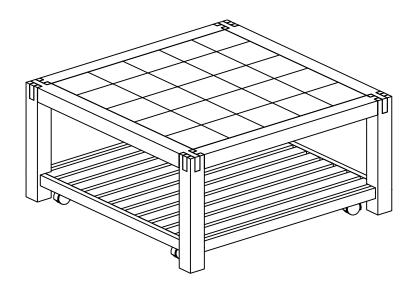

### STEP 3

Ensure that it is level and square and tighten all bolts using Allen Key (C). ASSEMBLY IS COMPLETED.

This product is manufactured by MIYO for ROOMS TO GO®