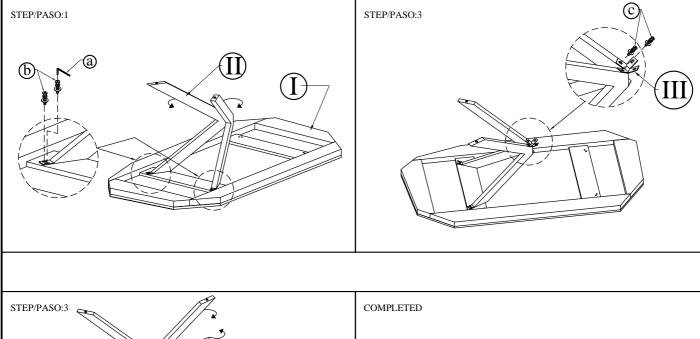

| No. | PARTS LIST |                  | Q'Ty |
|-----|------------|------------------|------|
| Ι   | B          | Тор              | 1    |
| Π   | ×          | Legs             | 2    |
| ш   |            | Metal connecting | 1    |

| NO. | HARDWARE LIST |   | Q'Ty                                                                           |   |
|-----|---------------|---|--------------------------------------------------------------------------------|---|
|     | J             | а | Allen wrench (4mm)                                                             | 1 |
| 1   | OPD?          | b | Allen Bolt M8 x 20 mmL<br>Spring washer Ø13mm * 1.5mm<br>Flat washer Ø19mm*2mm | 4 |
| 2   | OPD?          | с | Allen Bolt M8 x 20 mmL<br>Spring washer Ø13mm * 1.5mm<br>Flat washer Ø19mm*2mm | 2 |
| 3   | 970 -         | с | Allen Bolt M8 x 20 mmL<br>Spring washer Ø13mm * 1.5mm<br>Flat washer Ø19mm*2mm | 2 |
|     |               | b | Allen Bolt M8 x 20 mmL<br>Spring washer Ø13mm * 1.5mm<br>Flat washer Ø19mm*2mm | 4 |