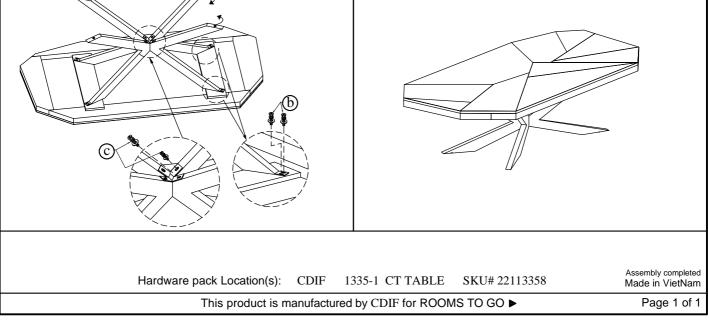

| No. | PARTS LIST |                  | Q'Ty |
|-----|------------|------------------|------|
| Ι   | B          | Тор              | 1    |
| Π   | ×          | Legs             | 2    |
| ш   |            | Metal connecting | 1    |

| NO. | HARDWARE LIST |   | Q'Ty                                                                           |   |
|-----|---------------|---|--------------------------------------------------------------------------------|---|
|     | J             | а | Allen wrench (4mm)                                                             | 1 |
| 1   | OPD?          | b | Allen Bolt M8 x 20 mmL<br>Spring washer Ø13mm * 1.5mm<br>Flat washer Ø19mm*2mm | 4 |
| 2   | OPD?          | с | Allen Bolt M8 x 20 mmL<br>Spring washer Ø13mm * 1.5mm<br>Flat washer Ø19mm*2mm | 2 |
| 3   | 970 -         | с | Allen Bolt M8 x 20 mmL<br>Spring washer Ø13mm * 1.5mm<br>Flat washer Ø19mm*2mm | 2 |
|     |               | b | Allen Bolt M8 x 20 mmL<br>Spring washer Ø13mm * 1.5mm<br>Flat washer Ø19mm*2mm | 4 |