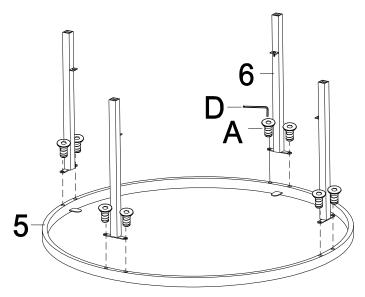

Step 3) Repeat as Step 1) attach short metal legs (#6) to small top frame (#5) by using bolt (A) as below shown.

Step 4) Same as Step 2), no screwdriver included in hardware package and screwdriver is necessary for this assembly. Attach small metal ring (#7) to short metal legs (#6) by using Philips Head bolt (B) as below shown then tighten all bolts firmly. Following to attach casters (#9) to short metal legs (#6) by using open wrench.