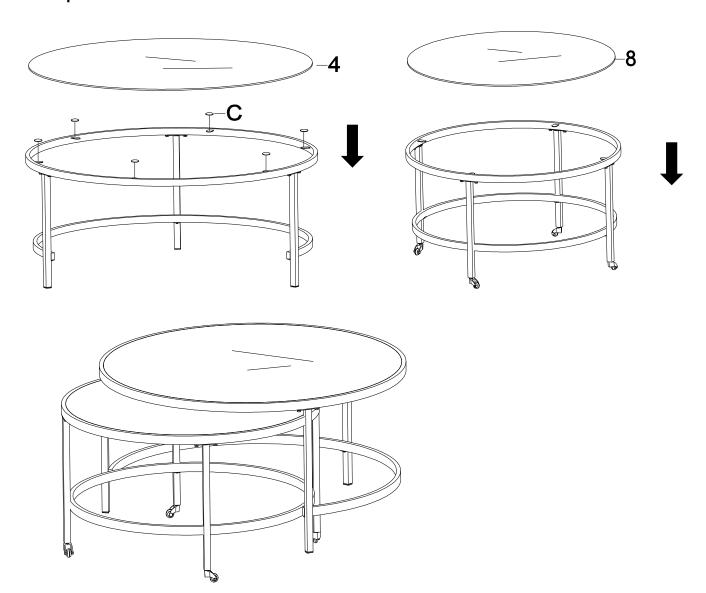

Please do not tighten any bolt firmly before you put all of them in place.

Step 1) Put all parts on a soft surface to prevent scratches. Attach long metal legs (#2) to big top frame (#1) by using bolt (A) as below shown.

Step 2) Please note no screwdriver included in hardware package and screwdriver is necessary for this assembly. Attach big open frame (#3) to long metal legs (#2) by using Philips Head bolt (B) as below shown then tighten all bolts firmly.

Step 3) Repeat as Step 1) attach short metal legs (#6) to small top frame (#5) by using bolt (A) as below shown.

Step 4) Same as Step 2), no screwdriver included in hardware package and screwdriver is necessary for this assembly. Attach small metal ring (#7) to short metal legs (#6) by using Philips Head bolt (B) as below shown then tighten all bolts firmly. Following to attach casters (#9) to short metal legs (#6) by using open wrench.

5) Turn both tables upside down, put glass tips (C) onto big top fran- '"1) then put on big black glass top (#4) and small mirror top (#8) as below shown caref our perfect tables are completed.