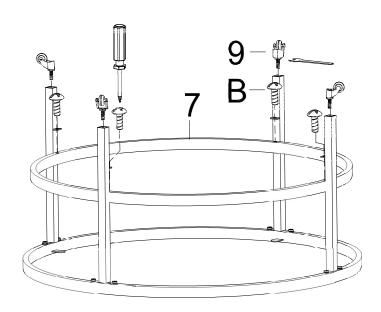

Step 3) Repeat as Step 1) attach short metal legs (#6) to small top frame (#5) by using bolt (A) as below shown.

Step 4) Same as Step 2), no screwdriver included in hardware package and screwdriver is necessary for this assembly. Attach small metal ring (#7) to short metal legs (#6) by using Philips Head bolt (B) as below shown then tighten all bolts firmly. Following to attach casters (#9) to short metal legs (#6) by using open wrench.