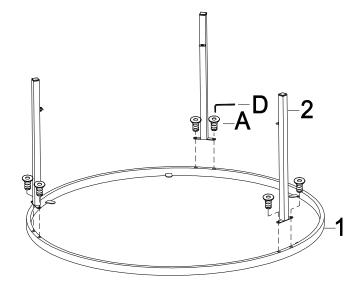

Please do not tighten any bolt firmly before you put all of them in place.

Step 1) Put all parts on a soft surface to prevent scratches. Attach long metal legs (#2) to big top frame (#1) by using bolt (A) as below shown.