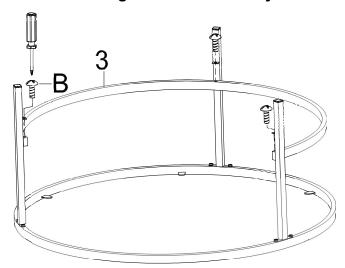

Step 2) Please note no screwdriver included in hardware package and screwdriver is necessary for this assembly. Attach big open frame (#3) to long metal legs (#2) by using Philips Head bolt (B) as below shown then tighten all bolts firmly.