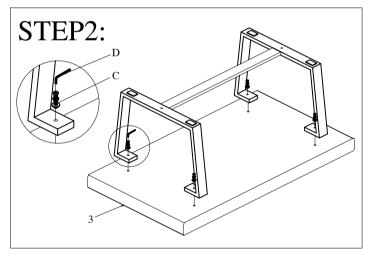

## Hardware List

| Step | Code | Description   |           |             | Q'TY |
|------|------|---------------|-----------|-------------|------|
| 1    | Α    | Bolt          | M6X10mm   | <b>9</b>    | 2Pcs |
| 1    | В    | Allen Key     | 4mm       |             | 1Pc  |
| 2    | С    | Flat Washer   | Ø16X1.5mm | <b>⊕⊕</b> ⊕ | 4Pcs |
|      |      | Spring Washer | Ø13X2.5mm |             | 4Pcs |
|      |      | Bolt          | M8X40mm   |             | 4Pcs |
| 2    | D    | Allen Key     | 6mm       |             | 1Pc  |

## Part List

| Step | Code | Description  | Q'TY |      |  |  |
|------|------|--------------|------|------|--|--|
| 1    | 1    | Frame        |      | 2Pcs |  |  |
| 1    | 2    | Connect tube |      | 1Pc  |  |  |
| 2    | 3    | Тор          |      | 1Pc  |  |  |

Lay the metal frames upside down, on a carpeted or protective surface, to avoid damage. Attach the stretch between the two frames by using the provided screws

Lay the table top upside down, on a carpeted or protective surface, to avoid damage. Attach the legs, using the provided screws and washers, aligning the holes, into the threaded inserts, tighten securely.