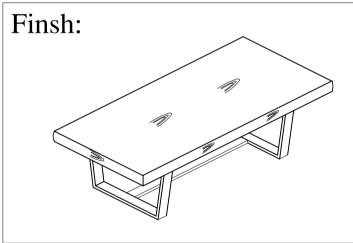

22294



## Assembly Instructions FRNR 2128-05

2128-05 2129-05 Coffee table

SKU# 22122282 SKU# 22122294

Manufactured By FRNR For Rooms To Go

Version: 1.0 1/2025

\*\*\* Caution: Please read all instructions carefully before starting the assembly process. These parts are cumbersome and heavy. Therefore, two people are recommended in order to prevent personal injury and insure the parts are not damaged during the assembly



Lay the metal frames upside down, on a carpeted or protective surface, to avoid damage. Attach the stretch between the two frames by using the provided screws



Lay the table top upside down, on a carpeted or protective surface, to avoid damage. Attach the legs, using the provided screws and washers, aligning the holes, into the threaded inserts, tighten securely.



Stand the table upright.