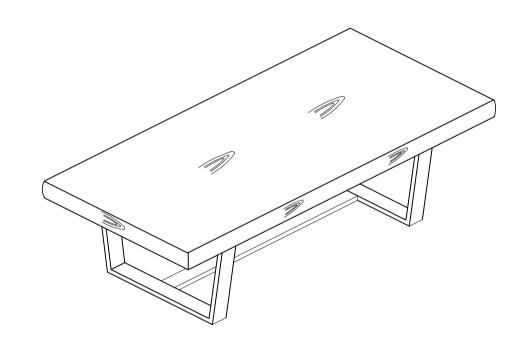

## **Assembly Instructions**

FRNR

2128-05 2129-05 Coffee table

SKU# 22122282 SKU# 22122294

Manufactured By FRNR For Rooms To Go

Version: 1.0

1/2025

## Assembly Instructions FRNR 2128-05

2128-05 2129-05 Coffee table

SKU# 22122282 SKU# 22122294

Manufactured By FRNR For Rooms To Go

Version: 1.0 1/2025

\*\*\* Caution: Please read all instructions carefully before starting the assembly process. These parts are cumbersome and heavy. Therefore, two people are recommended in order to prevent personal injury and insure the parts are not damaged during the assembly