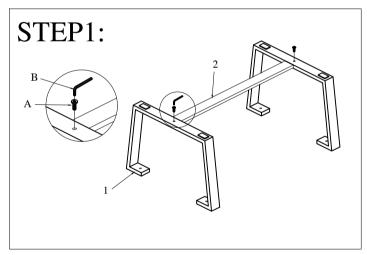

## Hardware List

| Step | Code | Description   |           |             | Q'TY |
|------|------|---------------|-----------|-------------|------|
| 1    | Α    | Bolt          | M6X10mm   | <b>9</b>    | 2Pcs |
| 1    | В    | Allen Key     | 4mm       |             | 1Pc  |
| 2    | С    | Flat Washer   | Ø16X1.5mm | <b>⊕⊕</b> ⊕ | 4Pcs |
|      |      | Spring Washer | Ø13X2.5mm |             | 4Pcs |
|      |      | Bolt          | M8X40mm   |             | 4Pcs |
| 2    | D    | Allen Key     | 6mm       |             | 1Pc  |

## Part List

| Step | Code | Description  | Q'TY |      |  |  |
|------|------|--------------|------|------|--|--|
| 1    | 1    | Frame        |      | 2Pcs |  |  |
| 1    | 2    | Connect tube |      | 1Pc  |  |  |
| 2    | 3    | Тор          |      | 1Pc  |  |  |

Lay the metal frames upside down, on a carpeted or protective surface, to avoid damage. Attach the stretch between the two frames by using the provided screws

Lay the table top upside down, on a carpeted or protective surface, to avoid damage. Attach the legs, using the provided screws and washers, aligning the holes, into the threaded inserts, tighten securely.