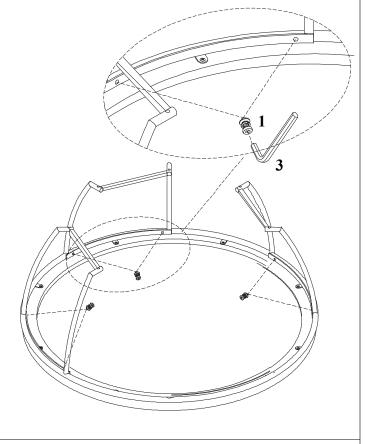

mended in order to prevent personal injury and insure the parts are not damaged during the assembly.

#### PARTS LIST









| NO. | HARDWARE LIST |                              | Q'TY  |
|-----|---------------|------------------------------|-------|
| 1   | 930)          | BOLT 1/4*20*18mm             | 8 PCS |
|     |               | SPRING WASHER 1/4*Ø12*1mm    |       |
|     |               | FLAT WASHER 1/4*Ø16*2mm      |       |
| 2   | 977           | BOLT 5/16*18*32mm            | 8 PCS |
|     |               | SPRING WASHER 5/16*Ø14*1.5mm |       |
|     |               | FLAT WASHER 5/16*Ø19*2mm     |       |
| 3   |               | ALLEN KEY M4                 | 1 PC  |

*Note:* Do not tighten all screws & Bolts until the table is fully assembly.

### STEP 1:



## STEP 2: