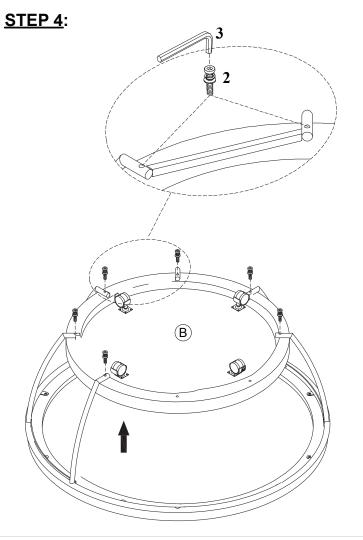

ed in order to prevent personal injury and insure the parts are not damaged during the assembly.

#### PARTS LIST









| NO. | HARDWARE LIST |                              | Q'TY  |
|-----|---------------|------------------------------|-------|
| 1   | 930)          | BOLT 1/4*20*18mm             | 8 PCS |
|     |               | SPRING WASHER 1/4*Ø12*1mm    |       |
|     |               | FLAT WASHER 1/4*Ø16*2mm      |       |
| 2   | 977           | BOLT 5/16*18*32mm            | 8 PCS |
|     |               | SPRING WASHER 5/16*Ø14*1.5mm |       |
|     |               | FLAT WASHER 5/16*Ø19*2mm     |       |
| 3   |               | ALLEN KEY M4                 | 1 PC  |

*Note:* Do not tighten all screws & Bolts until the table is fully assembly.

### STEP 1:



## STEP 2: