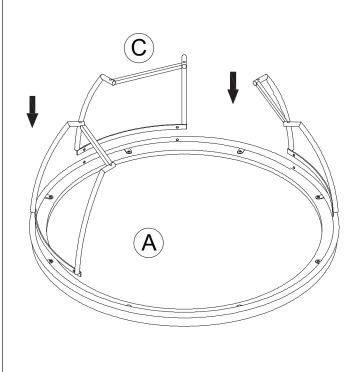

ople are recommended in order to prevent personal injury and insure the parts are not damaged during the assembly.

#### PARTS LIST









| NO. | HARDWARE LIST |                              | Q'TY  |
|-----|---------------|------------------------------|-------|
| 1   | 930)          | BOLT 1/4*20*18mm             | 8 PCS |
|     |               | SPRING WASHER 1/4*Ø12*1mm    |       |
|     |               | FLAT WASHER 1/4*Ø16*2mm      |       |
| 2   | 977           | BOLT 5/16*18*32mm            | 8 PCS |
|     |               | SPRING WASHER 5/16*Ø14*1.5mm |       |
|     |               | FLAT WASHER 5/16*Ø19*2mm     |       |
| 3   |               | ALLEN KEY M4                 | 1 PC  |

*Note:* Do not tighten all screws & Bolts until the table is fully assembly.

### STEP 1:



## STEP 2: