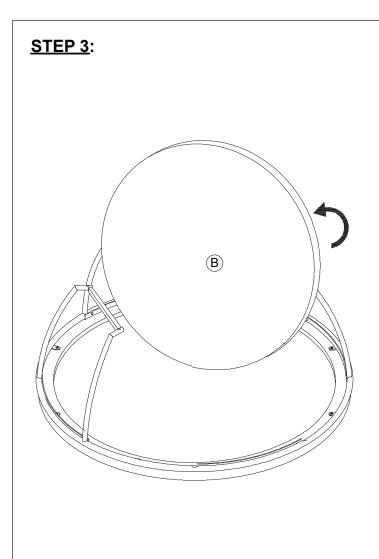

nded in order to prevent personal injury and insure the parts are not damaged during the assembly.

#### PARTS LIST









| NO. | HARDWARE LIST |                              | Q'TY  |
|-----|---------------|------------------------------|-------|
| 1   | 930)          | BOLT 1/4*20*18mm             | 8 PCS |
|     |               | SPRING WASHER 1/4*Ø12*1mm    |       |
|     |               | FLAT WASHER 1/4*Ø16*2mm      |       |
| 2   | 977           | BOLT 5/16*18*32mm            | 8 PCS |
|     |               | SPRING WASHER 5/16*Ø14*1.5mm |       |
|     |               | FLAT WASHER 5/16*Ø19*2mm     |       |
| 3   |               | ALLEN KEY M4                 | 1 PC  |

*Note:* Do not tighten all screws & Bolts until the table is fully assembly.

### STEP 1:



## STEP 2: