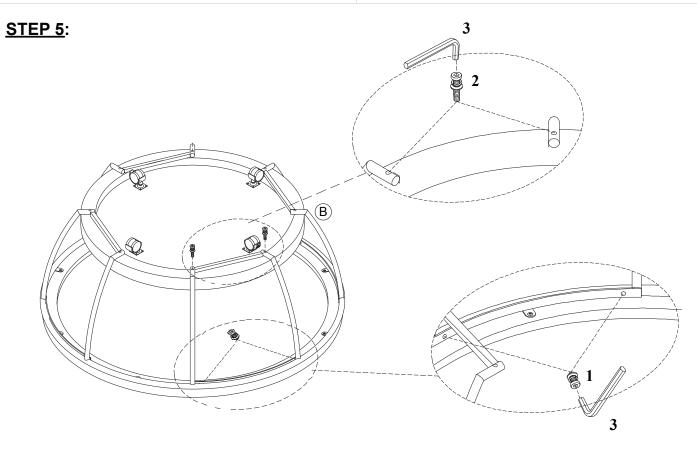

in order to prevent personal injury and insure the parts are not damaged during the assembly.

#### PARTS LIST









| NO. | HARDWARE LIST |                              | Q'TY  |
|-----|---------------|------------------------------|-------|
| 1   | 930)          | BOLT 1/4*20*18mm             | 8 PCS |
|     |               | SPRING WASHER 1/4*Ø12*1mm    |       |
|     |               | FLAT WASHER 1/4*Ø16*2mm      |       |
| 2   | 977           | BOLT 5/16*18*32mm            | 8 PCS |
|     |               | SPRING WASHER 5/16*Ø14*1.5mm |       |
|     |               | FLAT WASHER 5/16*Ø19*2mm     |       |
| 3   |               | ALLEN KEY M4                 | 1 PC  |

*Note:* Do not tighten all screws & Bolts until the table is fully assembly.

### STEP 1:



## STEP 2: