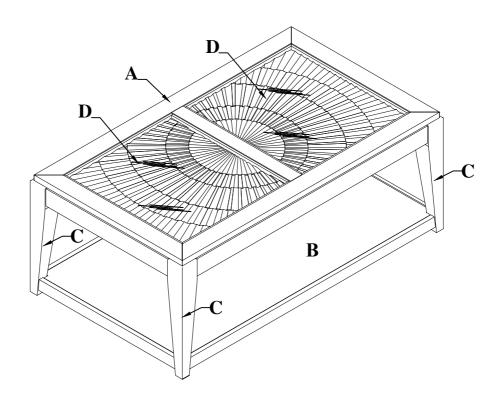

## **Assembly Instructions**

HOUS 2717-05 RECTANGULAR COCKTAIL TABLE SKU# 22127179

Version #1- 2024/07/03

| Part list |            |                     |       |  |  |  |
|-----------|------------|---------------------|-------|--|--|--|
| NO.       | SKETCH     | DESCRIPTION         | Q'TY  |  |  |  |
| А         |            | Table Top           | 1 pc  |  |  |  |
| В         | $\Diamond$ | Table Leaf          | 1 pc  |  |  |  |
| С         |            | Leg                 | 4 pcs |  |  |  |
| D         |            | Glass               | 2 pcs |  |  |  |
| Е         |            | Glass Cupula Series | 1 pc  |  |  |  |