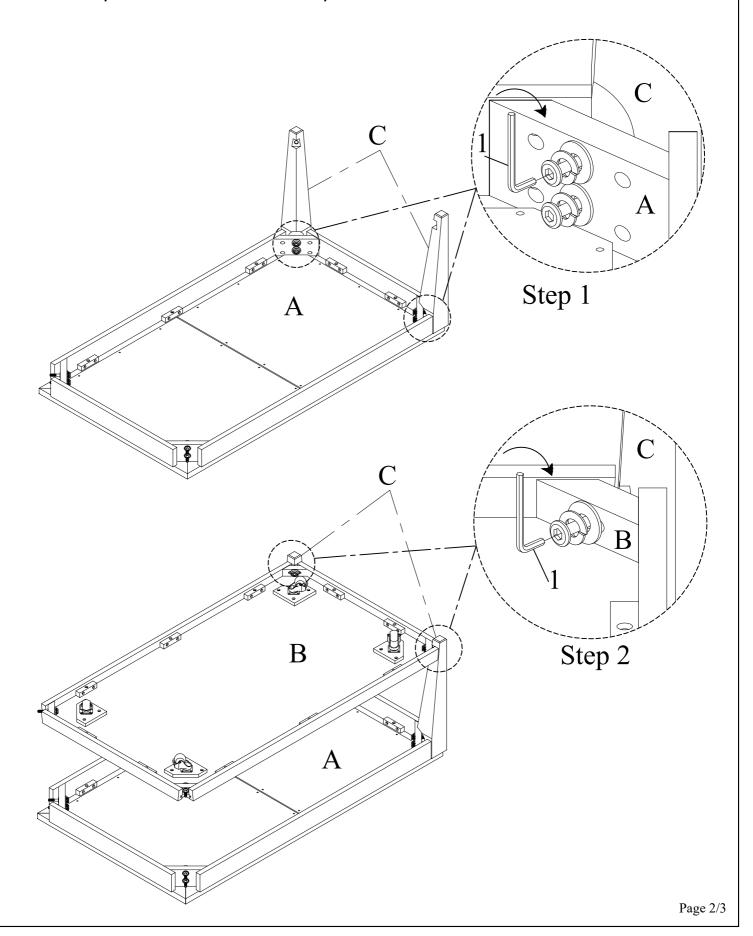

## Remarks:

Do not tighten all the bolts until the assembly is complete. The bolts are pre-installed on corners of Table Top and Table Leaf.