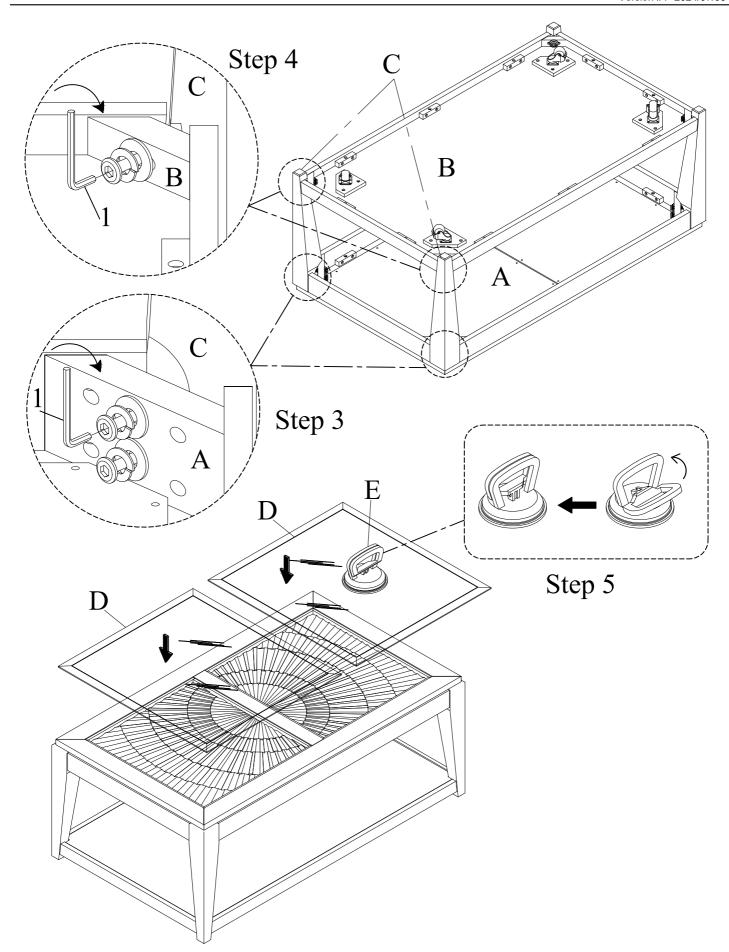

## Remarks:

Do not tighten all the bolts until the assembly is complete. The bolts are pre-installed on corners of Table Top and Table Leaf.