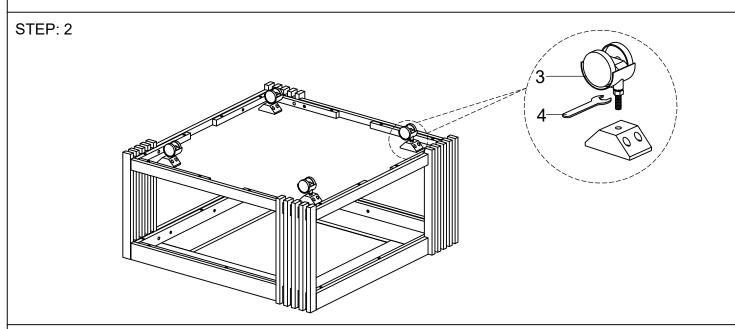

| Code | Hardware                        |   | Q'TY  |
|------|---------------------------------|---|-------|
| 1    | Allen Wrench 4 x 74 x 29mm      |   | 1PC   |
| 2    | Bolt 1/4" x 1-3/8"              |   |       |
|      | Spring Washer 1/4" x Ø11 x 2mmT |   | 16pcs |
|      | Flat Washer 1/4" x Ø16 x 2mmT   |   |       |
| 3    | Caster                          |   | 4pcs  |
| 4    | Wrench 5/16" x 12mm             | 1 | 1PC   |

Caution: first step do not tighten the bolts, after turn up all the tables & put it on flat surface, then can tighten all bolts by using Allen Key.

This product is manufactured by USIL for

ROOMS TO GO

MADE IN VIETNAM 1 OF 2