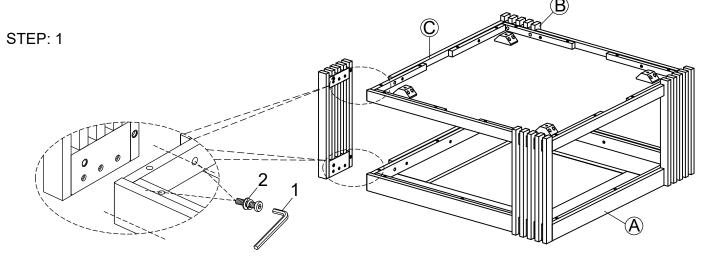

| Code | Hardware                        |   | Q'TY  |
|------|---------------------------------|---|-------|
| 1    | Allen Wrench 4 x 74 x 29mm      |   | 1PC   |
| 2    | Bolt 1/4" x 1-3/8"              |   |       |
|      | Spring Washer 1/4" x Ø11 x 2mmT |   | 16pcs |
|      | Flat Washer 1/4" x Ø16 x 2mmT   |   |       |
| 3    | Caster                          |   | 4pcs  |
| 4    | Wrench 5/16" x 12mm             | 1 | 1PC   |

Caution: first step do not tighten the bolts, after turn up all the tables & put it on flat surface, then can tighten all bolts by using Allen Key.

This product is manufactured by USIL for

ROOMS TO GO

MADE IN VIETNAM 1 OF 2