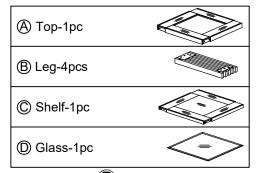

| Code | Hardware                        |   | Q'TY  |
|------|---------------------------------|---|-------|
| 1    | Allen Wrench 4 x 74 x 29mm      |   | 1PC   |
| 2    | Bolt 1/4" x 1-3/8"              |   |       |
|      | Spring Washer 1/4" x Ø11 x 2mmT |   | 16pcs |
|      | Flat Washer 1/4" x Ø16 x 2mmT   |   |       |
| 3    | Caster                          |   | 4pcs  |
| 4    | Wrench 5/16" x 12mm             | 1 | 1PC   |