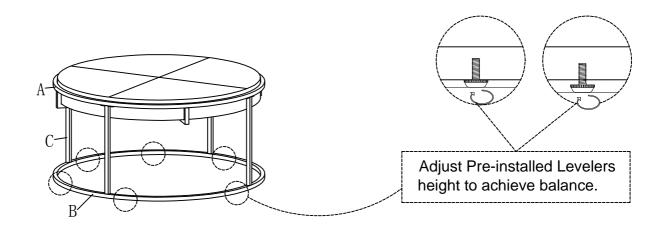

## Attach Support Rod (C) to Top Panel (A) using Bolt (D) with Allen Key (G).

2 Attach Bottom Frame (B) to Support Rod (C) using, Bolt (E), Flat Washer (F) with Allen Key (G).

3 Adjust the Pre-installed Levelers at the Bottom Frame (B) until the End Table is level with the ground.