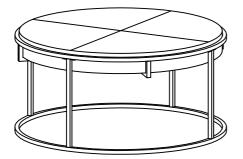

## ASSEMBLY INSTRUCTION





This page lists all the contents included in the box. Please take the time to identify the hardware as well as the individual components to this product. As you unpack and prepare for assembly, place the contents on a carpeted or padded area to protect them from damage.

## Attach Support Rod (C) to Top Panel (A) using Bolt (D) with Allen Key (G).



2 Attach Bottom Frame (B) to Support Rod (C) using, Bolt (E), Flat Washer (F) with Allen Key (G).



3 Adjust the Pre-installed Levelers at the Bottom Frame (B) until the End Table is level with the ground.



Cleaning & Care

Treat surface with care. Surface is resistant to scratches but is not scratch resistant. Clean surfaces with a dry or damp soft cloth. Do not use abrasive cleaners. Hardware may loosen over time. Periodically check tha