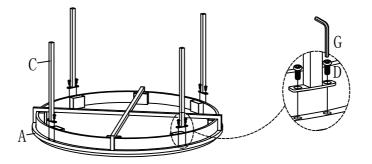

## Attach Support Rod (C) to Top Panel (A) using Bolt (D) with Allen Key (G).

2 Attach Bottom Frame (B) to Support Rod (C) using, Bolt (E), Flat Washer (F) with Allen Key (G).

3 Adjust the Pre-installed Levelers at the Bottom Frame (B) until the End Table is level with the ground.