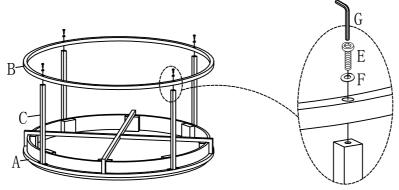

## Attach Support Rod (C) to Top Panel (A) using Bolt (D) with Allen Key (G).

2 Attach Bottom Frame (B) to Support Rod (C) using, Bolt (E), Flat Washer (F) with Allen Key (G).

3 Adjust the Pre-installed Levelers at the Bottom Frame (B) until the End Table is level with the ground.