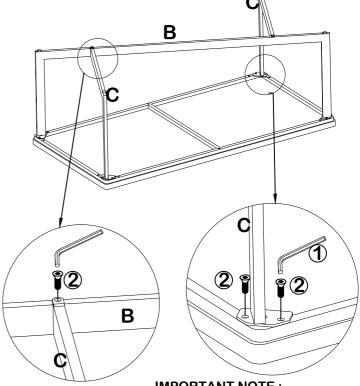

IMPORTANT NOTE:

1.PLEASE DO NOT TIGHTEN
ANY BOLT UNTIL ALL OF THEM
ARE PUT IN PLACES THEN
TIGHTEN THE BOLTS

2.FINAL ASSEMBLY OF TABLE
SHOULD BE DONE ON A FLAT
SURFACE TO INSURE THAT
ALL LEGS ARE LEVEL.

STEP 2