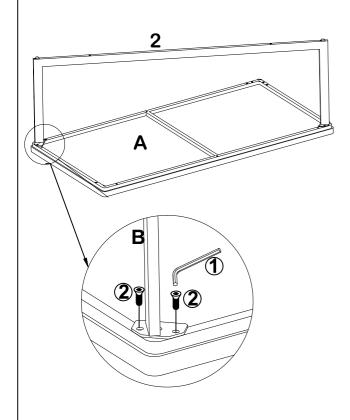

| 1/4" * 9/16" | 10 PCS |
| 1 PC | 1 PC <b>B</b> | 2 PCS C |   |              | , and the second |              |        |





IMPORTANT NOTE:

1.PLEASE DO NOT TIGHTEN
ANY BOLT UNTIL ALL OF THEM
ARE PUT IN PLACES THEN
TIGHTEN THE BOLTS

2.FINAL ASSEMBLY OF TABLE
SHOULD BE DONE ON A FLAT
SURFACE TO INSURE THAT
ALL LEGS ARE LEVEL.

STEP 2

STEP 1