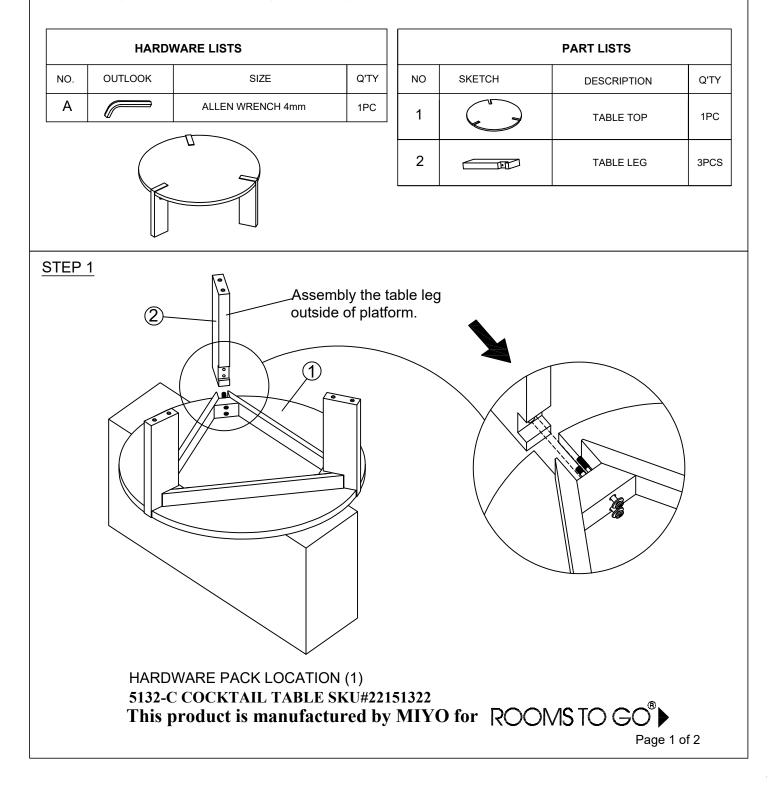

rsion #5 - 2025/02/26

<u>Caution:</u> Please read instructions thoroughly before unpacking assembly parts. Sharp, exposed staple tips can cause injury, therefore, for your protection, please remove any exposed staple used in packing

packing.

1. We recommend that you should assemble this product with the assistance of another person;

this will make assembly easier, and will help to eliminate damage to the product or injury to persons during assembly.

2. Be sure to check all packing materials carefully for small parts that may have come loose inside the carton during shipment.

3. Please do not over tighten screws or bolts.

4. Please put all parts on a non-abrasive floor before assembly, and follow the assembly steps to assemble your newly purchased product correctly and efficiently.



## ASSEMBLY INSTRUCTIONS MIYO 5132-C COCKTAIL TABLE SKU#22151322

Version #5 - 2025/02/26