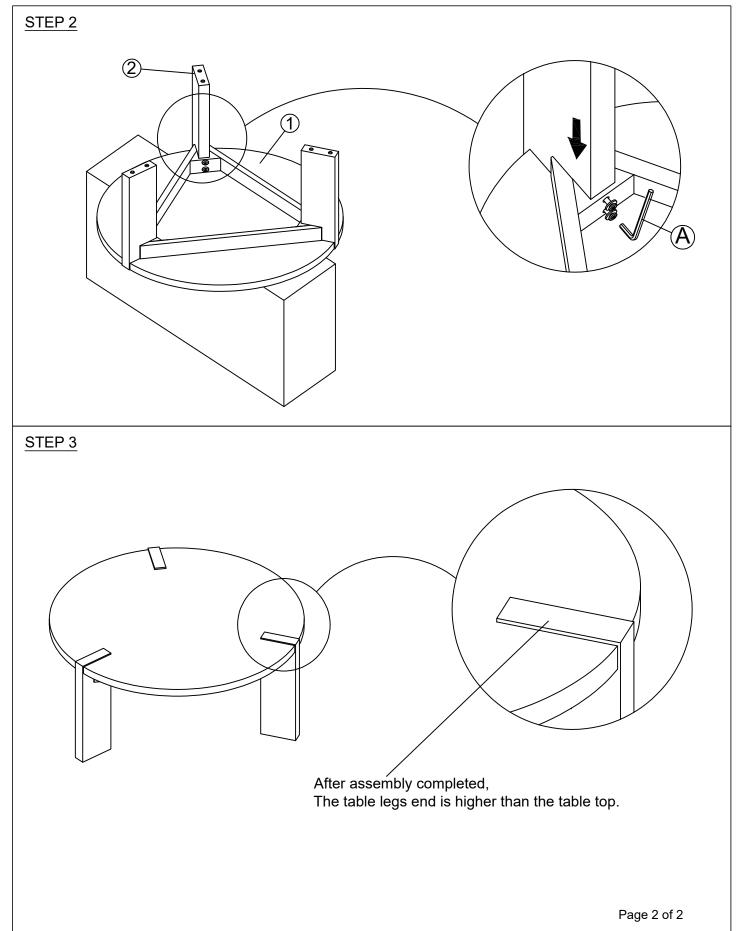

ssembly parts. Sharp, exposed staple tips can cause injury, therefore, for your protection, please remove any exposed staple used in packing

packing.

1. We recommend that you should assemble this product with the assistance of another person;

this will make assembly easier, and will help to eliminate damage to the product or injury to persons during assembly.

2. Be sure to check all packing materials carefully for small parts that may have come loose inside the carton during shipment.

3. Please do not over tighten screws or bolts.

4. Please put all parts on a non-abrasive floor before assembly, and follow the assembly steps to assemble your newly purchased product correctly and efficiently.



## ASSEMBLY INSTRUCTIONS MIYO 5132-C COCKTAIL TABLE SKU#22151322

Version #5 - 2025/02/26