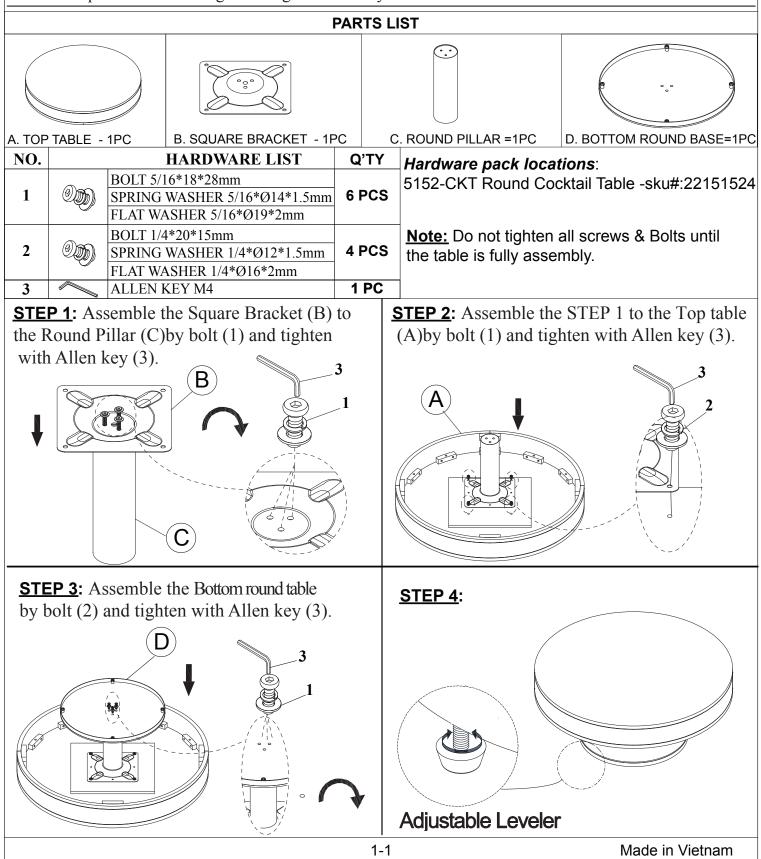

## ASSEMBLY INSTRUCTIONS HMVN: 5152-CKT ROUND COCKTAIL TABLE SKU#: 22151524

## Manufactured by HMVN for Rooms To Go

Version # 01- 03/21/2024

Thank you for purchasing this product. Be sure to check all packing material carefully for small parts which may have come loose inside the carton during shipment. Identify and count all parts and compare with the HARDWARE LIST below.

**Caution:** Please read all instructions carefully before starting the assembly process. These parts are cumbersome and heavy. Therefore, two people are recommended in order to prevent personal injury and insure the parts are not damaged during the assembly.