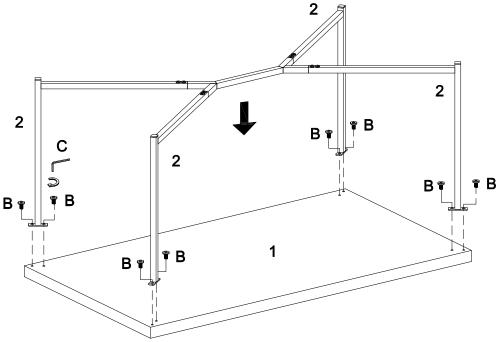

### Step 2

Insert part (3) into legs (2), then use wrench (C) to secure them with bolt (A).

Use wrench (C) to secure legs (2) to top panel (1) with bolt (B).