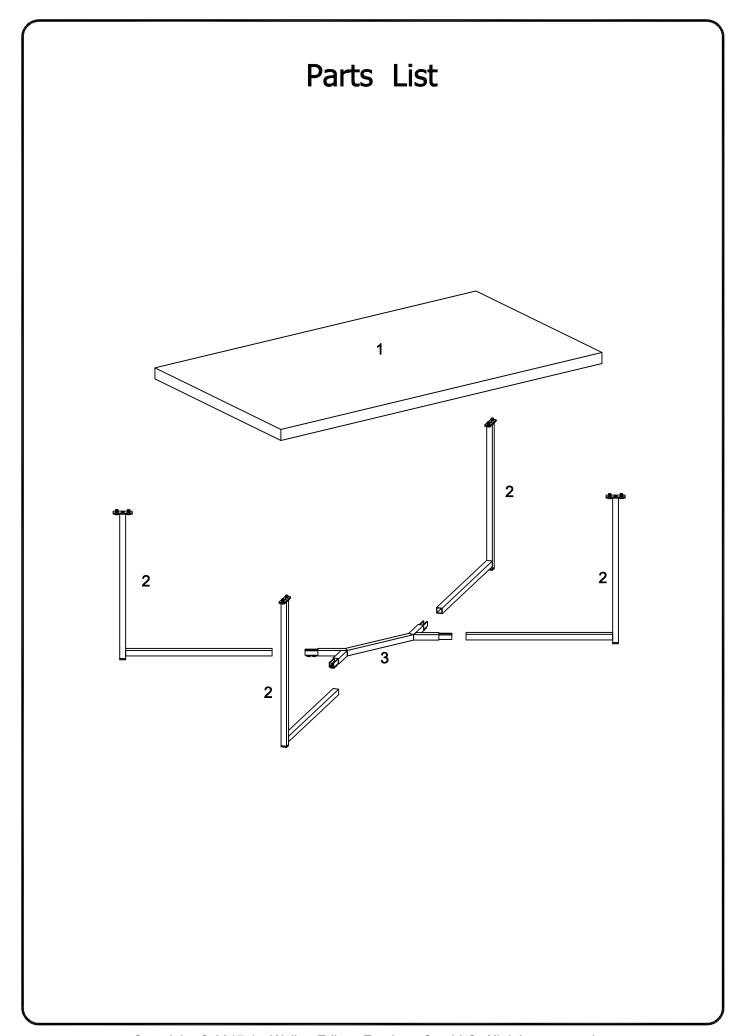

#### Hardware List

 A
 Image: C
 Ø 6x8mm
 Bolt
 8 pcs

 B
 Image: Bolt
 8 pcs

 C
 M 4
 Wrench
 1 pc

The hardware quantities listed above are required for proper assembly. Some extra hardware may also have been included.

# Step 1

Insert part (3) into legs (2), then use wrench (C) to secure them with bolt (A).

### Step 2

Insert part (3) into legs (2), then use wrench (C) to secure them with bolt (A).

Use wrench (C) to secure legs (2) to top panel (1) with bolt (B).