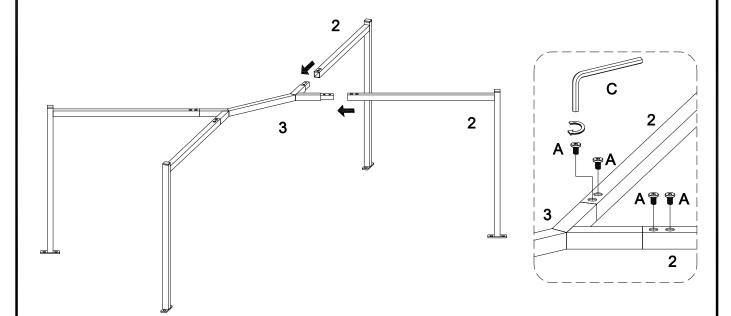

# Step 1

Insert part (3) into legs (2), then use wrench (C) to secure them with bolt (A).

### Step 2

Insert part (3) into legs (2), then use wrench (C) to secure them with bolt (A).

Use wrench (C) to secure legs (2) to top panel (1) with bolt (B).