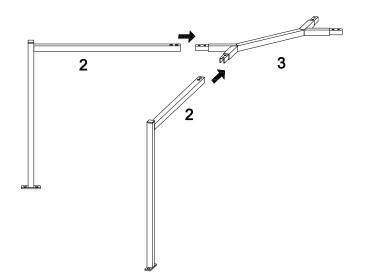

# Step 1

Insert part (3) into legs (2), then use wrench (C) to secure them with bolt (A).

### Step 2

Insert part (3) into legs (2), then use wrench (C) to secure them with bolt (A).

Use wrench (C) to secure legs (2) to top panel (1) with bolt (B).