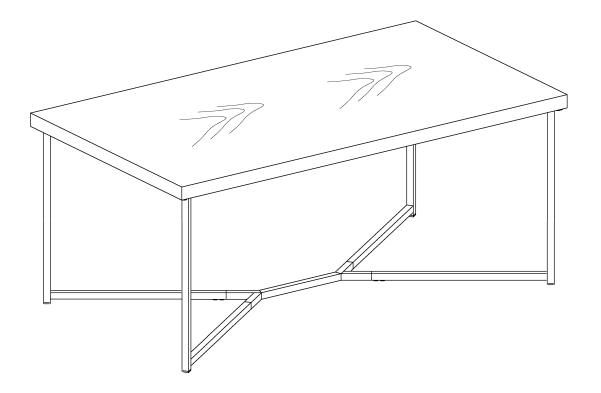

# Item # : AF42LUX Assembly Instructions



Please visit our website for the most current instructions, assembly tips, report damage, or request parts. www.walkeredison.com

Revised 12/2017



#### Hardware List

 A
 Image: C
 Ø 6x8mm
 Bolt
 8 pcs

 B
 Image: Bolt
 8 pcs

 C
 M 4
 Wrench
 1 pc

The hardware quantities listed above are required for proper assembly. Some extra hardware may also have been included.

# Step 1





Insert part (3) into legs (2), then use wrench (C) to secure them with bolt (A).

### Step 2



Insert part (3) into legs (2), then use wrench (C) to secure them with bolt (A).





Use wrench (C) to secure legs (2) to top panel (1) with bolt (B).

## Step 4



Final Assembly