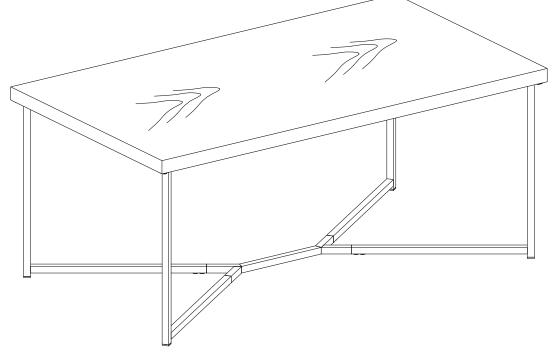

# Item # : AF42LUX Assembly Instructions



Please visit our website for the most current instructions, assembly tips, report damage, or request parts. www.walkeredison.com

Revised 12/2017



#### Hardware List

 A
 Image: C
 Ø 6x8mm
 Bolt
 8 pcs

 B
 Image: Bolt
 8 pcs

 C
 M 4
 Wrench
 1 pc

The hardware quantities listed above are required for proper assembly. Some extra hardware may also have been included.

# Step 1





Insert part (3) into legs (2), then use wrench (C) to secure them with bolt (A).

### Step 2



Insert part (3) into legs (2), then use wrench (C) to secure them with bolt (A).





Use wrench (C) to secure legs (2) to top panel (1) with bolt (B).

## Step 4



Final Assembly