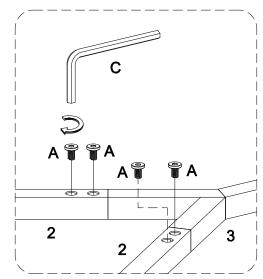

### Step 2

Insert part (3) into legs (2), then use wrench (C) to secure them with bolt (A).

Use wrench (C) to secure legs (2) to top panel (1) with bolt (B).