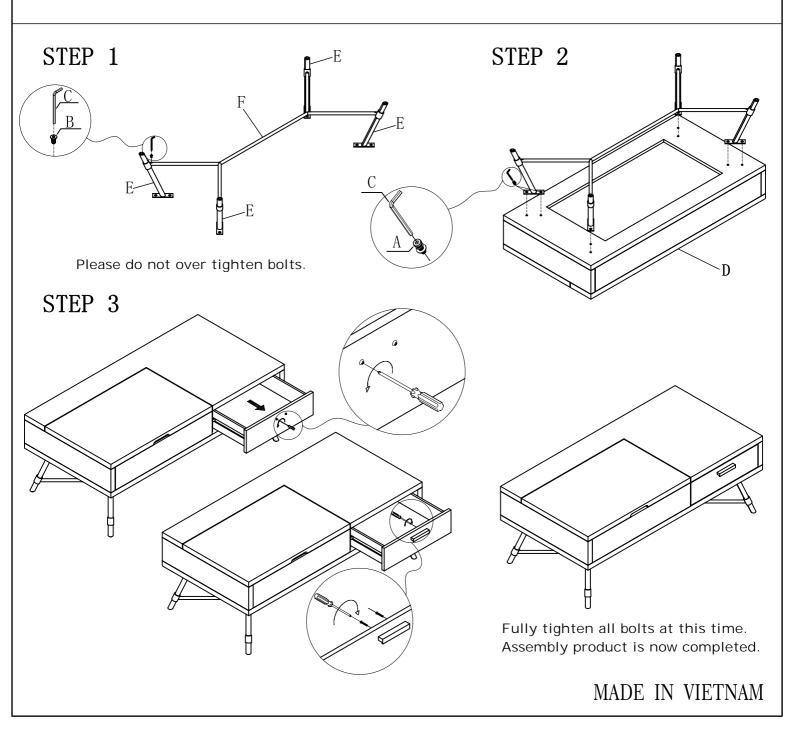

## **ASSEMBLY INSTRUCTION**

## ALEK 212-1 Lift Top Cocktail Table SKU: 22162123

Manufactured for Rooms To Go

Thank you for purchasing this quality product. Be sure to check all packing material carefully for small parts, which may have come loose inside the carton during shipment. Identify and count all parts and compare with the HARDWARE LIST below.

| NO. | PART         | DESCRIPTION                                                | Q' TY |
|-----|--------------|------------------------------------------------------------|-------|
| A   | <b>C</b> CO  | <b>ø</b> 1/4 <b>"*</b> 3/4" B0LT<br>(20 Threads per inch.) | 8     |
| В   | •@           | <b>Ø</b> 1/4"*1/2" BOLT<br>(20 Threads per inch.)          | 4     |
| C   | $\mathbf{>}$ | ALLEN WRENCH (4MM)                                         | 1     |

| NO. | PART | DESCRIPTION     | Q' TY |
|-----|------|-----------------|-------|
| D   |      | TABLE TOP       | 1     |
| E   | Ţ    | LEG             | 4     |
| F   |      | CONNECTING PIPE | 1     |