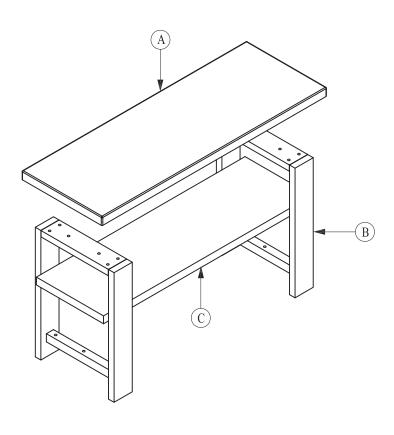

### PART DETAIL

ALAM 6278-3 : SOFA TBL # SKU 23962788

Thank you for purchasing this quality product. Be sure to check all packing material carefully for small parts, which may have come loose inside the carton during shipment. Identify and count all parts and compare with the Hardware List below.

| Part List     | No. | Description |              |                 | Qty    |
|---------------|-----|-------------|--------------|-----------------|--------|
|               | А   | Top (Stone) |              |                 | 1 Pc   |
|               | В   | Legs        |              |                 | 2 Pcs  |
|               | C   | Shelf       |              |                 | 1 Pc   |
| Hardware List | No. | Picture     | Description  | Dimension       | Qty    |
|               | 1   |             | Bolts        | 5/16" x 45 mm   | 12 Pcs |
|               | 2   | 0           | Lock Washers | Ø8 x Ø14 x 2 mm | 12 Pcs |
|               | 3   | 0           | Flat Washers | Ø8 x Ø18 x 1 mm | 12 Pcs |
|               | 4   |             | Allen Key    | 5 x 75 mm       | 1 Pc   |
|               | 5   |             | Dowels       | Ø10 x 40 mm     | 6 Pcs  |