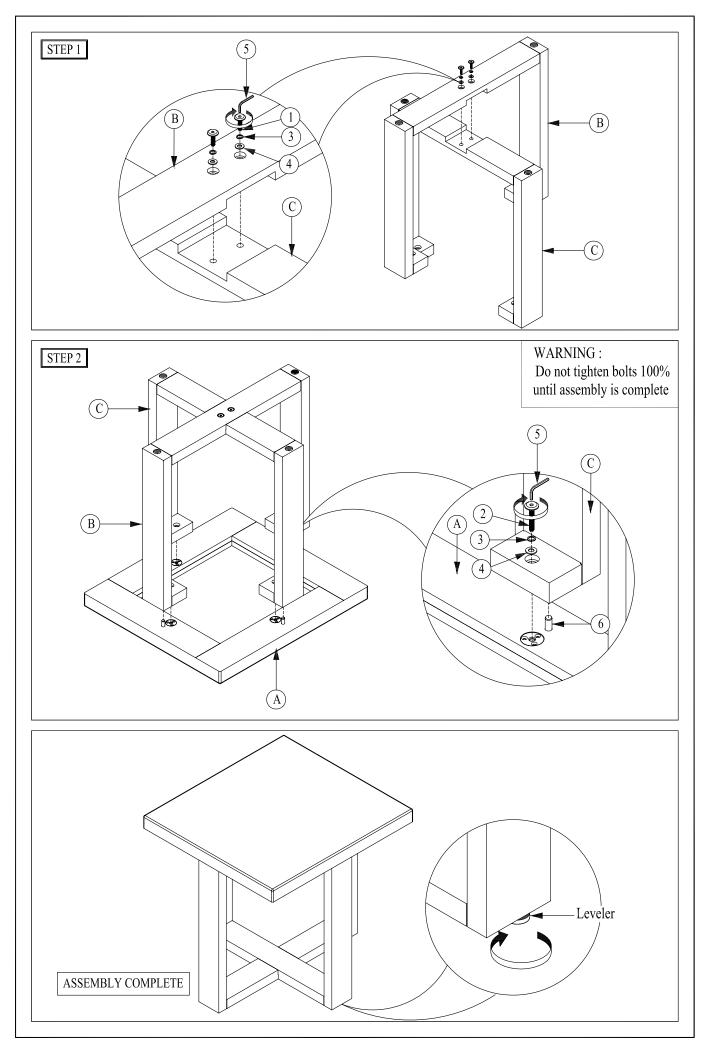

#### PART DETAIL

ALAM 6278-2 : END TBL # SKU 23062780

Thank you for purchasing this quality product. Be sure to check all packing material carefully for small parts, which may have come loose inside the carton during shipment. Identify and count all parts and compare with the Hardware List below.

|               | No. | Description |              |                 | Qty   |
|---------------|-----|-------------|--------------|-----------------|-------|
| Part List     | А   | Top (Stone) |              |                 | 1 Pc  |
|               | В   | Leg 1       |              |                 | 1 Pc  |
|               | С   | Leg 2       |              |                 | 1 Pc  |
|               | No. | Picture     | Description  | Dimension       | Qty   |
| Hardware List | 1   | <b>4000</b> | Bolts        | 5/16" x 19 mm   | 2 Pcs |
|               | 2   |             | Bolts        | 5/16" x 45 mm   | 4 Pcs |
|               | 3   | 0           | Lock Washers | Ø8 x Ø14 x 2 mm | 6 Pcs |
|               | 4   | 0           | Flat Washers | Ø8 x Ø18 x 1 mm | 6 Pcs |
|               | 5   |             | Allen Key    | 5 x 75 mm       | 1 Pc  |
|               | 6   |             | Dowels       | Ø10 x 40 mm     | 4 Pcs |