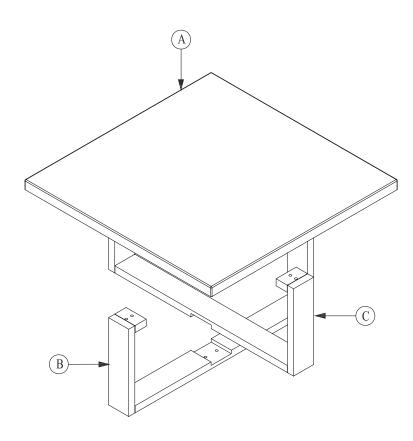

#### PART DETAIL

ALAM 6278-2 : END TBL # SKU 23062780

Thank you for purchasing this quality product. Be sure to check all packing material carefully for small parts, which may have come loose inside the carton during shipment. Identify and count all parts and compare with the Hardware List below.

|               | No. | Description |              |                 | Qty   |
|---------------|-----|-------------|--------------|-----------------|-------|
| Part List     | А   | Top (Stone) |              |                 | 1 Pc  |
|               | В   | Leg 1       |              |                 | 1 Pc  |
|               | С   | Leg 2       |              |                 | 1 Pc  |
|               | No. | Picture     | Description  | Dimension       | Qty   |
| Hardware List | 1   | <b>4000</b> | Bolts        | 5/16" x 19 mm   | 2 Pcs |
|               | 2   |             | Bolts        | 5/16" x 45 mm   | 4 Pcs |
|               | 3   | 0           | Lock Washers | Ø8 x Ø14 x 2 mm | 6 Pcs |
|               | 4   | 0           | Flat Washers | Ø8 x Ø18 x 1 mm | 6 Pcs |
|               | 5   |             | Allen Key    | 5 x 75 mm       | 1 Pc  |
|               | 6   |             | Dowels       | Ø10 x 40 mm     | 4 Pcs |