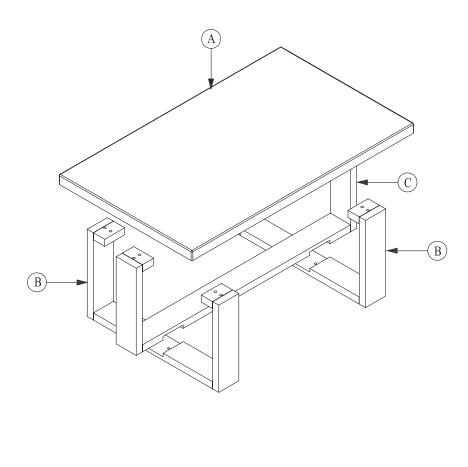

ALAM 6278-1 : COCKTAIL TBL # SKU 22162781

Thank you for purchasing this quality product. Be sure to check all packing material carefully for small parts, which may have come loose inside the carton during shipment. Identify and count all parts and compare with the Hardware List below.

|               | No. | Description |              |                 | Qty    |
|---------------|-----|-------------|--------------|-----------------|--------|
| Part List     | А   | Top (Stone) |              |                 | 1 Pc   |
|               | В   | Side Legs   |              |                 | 2 Pcs  |
|               | С   | Center Leg  |              |                 | 1 Pc   |
|               | No. | Picture     | Description  | Dimension       | Qty    |
| Hardware List | 1   | •           | Bolts        | 5/16" x 19 mm   | 4 Pcs  |
|               | 2   |             | Bolts        | 5/16" x 45 mm   | 6 Pcs  |
|               | 3   | 0           | Lock Washers | Ø8 x Ø14 x 2 mm | 10 Pcs |
|               | 4   | Ø           | Flat Washers | Ø8 x Ø18 x 1 mm | 10 Pcs |
|               | 5   |             | Allen Key    | 5 x 75 mm       | 1 Pc   |
|               | 6   |             | Dowels       | Ø10 x 40 mm     | 6 Pcs  |