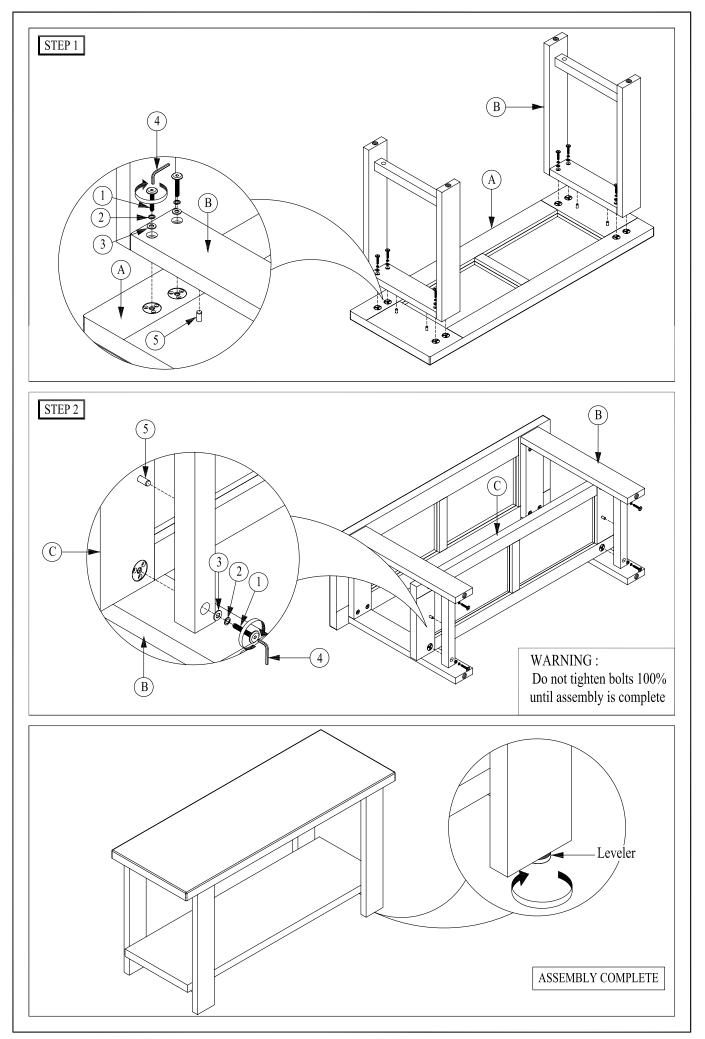

### PART DETAIL

ALAM 6278-3 : SOFA TBL # SKU 23962788

Thank you for purchasing this quality product. Be sure to check all packing material carefully for small parts, which may have come loose inside the carton during shipment. Identify and count all parts and compare with the Hardware List below.

| Part List     | No. | Description |              |                 | Qty    |
|---------------|-----|-------------|--------------|-----------------|--------|
|               | А   | Top (Stone) |              |                 | 1 Pc   |
|               | В   | Legs        |              |                 | 2 Pcs  |
|               | C   | Shelf       |              |                 | 1 Pc   |
| Hardware List | No. | Picture     | Description  | Dimension       | Qty    |
|               | 1   |             | Bolts        | 5/16" x 45 mm   | 12 Pcs |
|               | 2   | 0           | Lock Washers | Ø8 x Ø14 x 2 mm | 12 Pcs |
|               | 3   | 0           | Flat Washers | Ø8 x Ø18 x 1 mm | 12 Pcs |
|               | 4   |             | Allen Key    | 5 x 75 mm       | 1 Pc   |
|               | 5   |             | Dowels       | Ø10 x 40 mm     | 6 Pcs  |