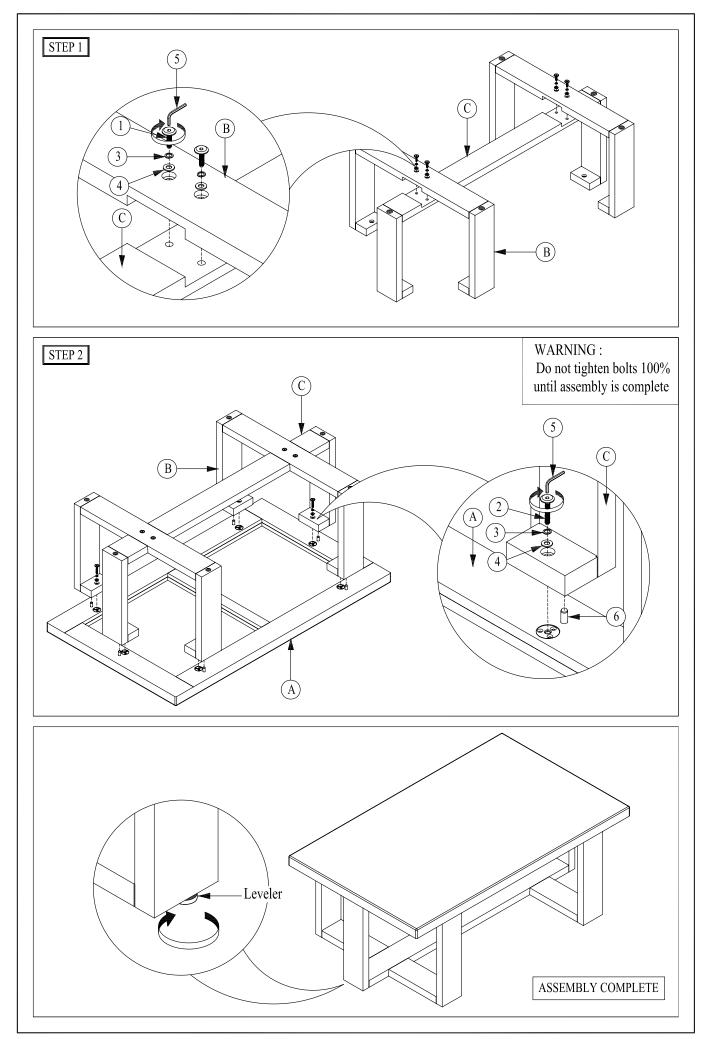

ALAM 6278-1 : COCKTAIL TBL # SKU 22162781

Thank you for purchasing this quality product. Be sure to check all packing material carefully for small parts, which may have come loose inside the carton during shipment. Identify and count all parts and compare with the Hardware List below.

|               | No. | Description |              |                 | Qty    |
|---------------|-----|-------------|--------------|-----------------|--------|
| Part List     | А   | Top (Stone) |              |                 | 1 Pc   |
|               | В   | Side Legs   |              |                 | 2 Pcs  |
|               | С   | Center Leg  |              |                 | 1 Pc   |
|               | No. | Picture     | Description  | Dimension       | Qty    |
| Hardware List | 1   | •           | Bolts        | 5/16" x 19 mm   | 4 Pcs  |
|               | 2   |             | Bolts        | 5/16" x 45 mm   | 6 Pcs  |
|               | 3   | 0           | Lock Washers | Ø8 x Ø14 x 2 mm | 10 Pcs |
|               | 4   | Ø           | Flat Washers | Ø8 x Ø18 x 1 mm | 10 Pcs |
|               | 5   |             | Allen Key    | 5 x 75 mm       | 1 Pc   |
|               | 6   |             | Dowels       | Ø10 x 40 mm     | 6 Pcs  |