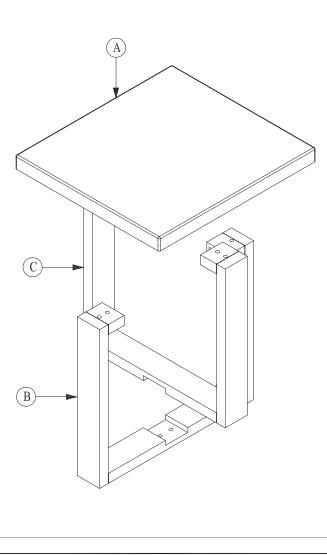

#### PART DETAIL

ALAM 6278-2 : END TBL # SKU 23062780

Thank you for purchasing this quality product. Be sure to check all packing material carefully for small parts, which may have come loose inside the carton during shipment. Identify and count all parts and compare with the Hardware List below.

|               | No. | Description |              |                 | Qty   |
|---------------|-----|-------------|--------------|-----------------|-------|
| Part List     | А   | Top (Stone) |              |                 | 1 Pc  |
|               | В   | Leg 1       |              |                 | 1 Pc  |
|               | С   | Leg 2       |              |                 | 1 Pc  |
|               | No. | Picture     | Description  | Dimension       | Qty   |
| Hardware List | 1   | <b>4000</b> | Bolts        | 5/16" x 19 mm   | 2 Pcs |
|               | 2   |             | Bolts        | 5/16" x 45 mm   | 4 Pcs |
|               | 3   | 0           | Lock Washers | Ø8 x Ø14 x 2 mm | 6 Pcs |
|               | 4   | 0           | Flat Washers | Ø8 x Ø18 x 1 mm | 6 Pcs |
|               | 5   |             | Allen Key    | 5 x 75 mm       | 1 Pc  |
|               | 6   |             | Dowels       | Ø10 x 40 mm     | 4 Pcs |