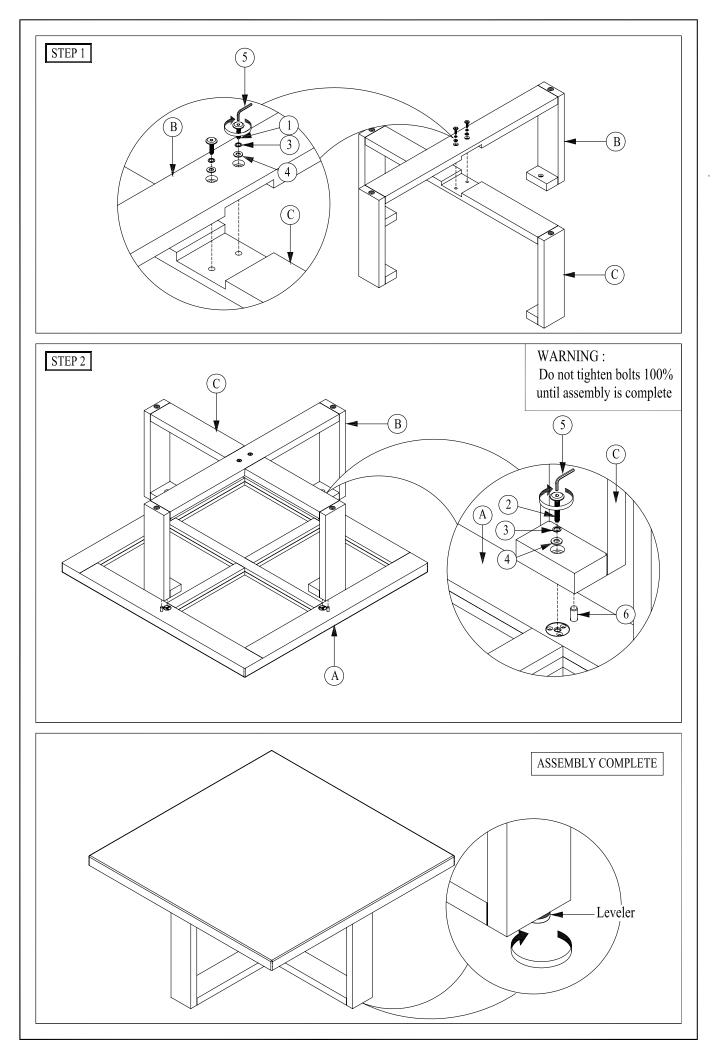

#### PART DETAIL

ALAM 6278-2 : END TBL # SKU 23062780

Thank you for purchasing this quality product. Be sure to check all packing material carefully for small parts, which may have come loose inside the carton during shipment. Identify and count all parts and compare with the Hardware List below.

|               | No. | Description |              |                 | Qty   |
|---------------|-----|-------------|--------------|-----------------|-------|
| Part List     | А   | Top (Stone) |              |                 | 1 Pc  |
|               | В   | Leg 1       |              |                 | 1 Pc  |
|               | С   | Leg 2       |              |                 | 1 Pc  |
|               | No. | Picture     | Description  | Dimension       | Qty   |
| Hardware List | 1   | <b>4000</b> | Bolts        | 5/16" x 19 mm   | 2 Pcs |
|               | 2   |             | Bolts        | 5/16" x 45 mm   | 4 Pcs |
|               | 3   | 0           | Lock Washers | Ø8 x Ø14 x 2 mm | 6 Pcs |
|               | 4   | 0           | Flat Washers | Ø8 x Ø18 x 1 mm | 6 Pcs |
|               | 5   |             | Allen Key    | 5 x 75 mm       | 1 Pc  |
|               | 6   |             | Dowels       | Ø10 x 40 mm     | 4 Pcs |