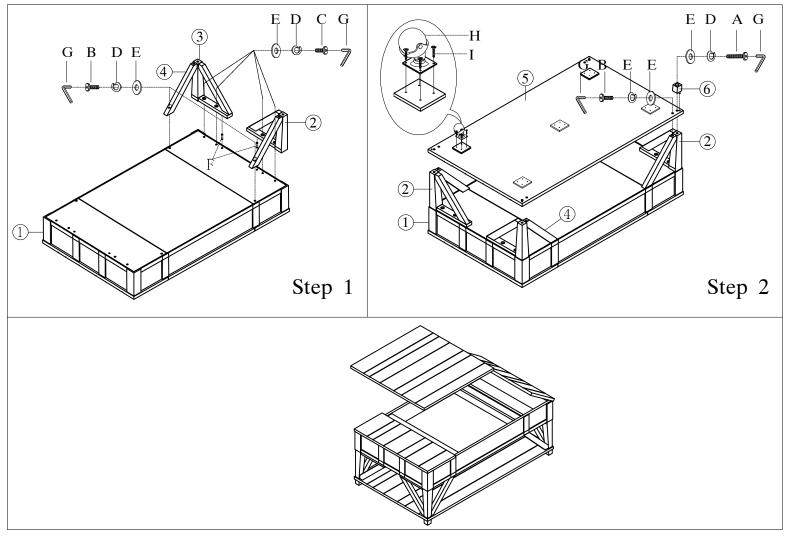

Do not completely tighten until the item has has been fully assembled.

| HARDWARE LIST |   |              |                |       |   | PARTS LIST |             |              |      |
|---------------|---|--------------|----------------|-------|---|------------|-------------|--------------|------|
| Α             |   | BOLT         | Ø5/16"*2-1/2"L | 4PCS  |   |            |             |              |      |
| В             |   | BOLT         | Ø5/16"*1-1/2"L | 4PCS  |   | 1          |             | TOP ASSEMBLY | 1PC  |
| С             |   | BOLT         | Ø5/16"*1"L     | 16PCS |   |            |             |              |      |
| D             | Ø | LOCK WASHER  | Ø5/16"*12mm    | 20PCS |   | 2          |             | RIGHT LEG    | 2PCS |
| Е             | 0 | FLAT WASHER  | Ø5/16"*16mm    | 20PCS |   | 3          | <b>&gt;</b> | LEFT LEG     | 2PCS |
| F             | Ů | WOOD PLUG    | Ø8*25mm        | 4PCS  |   | 4          |             | STRETCHER    | 4PCS |
| G             |   | ALLEN WRENCH | 5mm            | 1PC   |   | 5          |             | SHELF        | 1PC  |
| Н             | 8 | CASTER       | 2"             | 5PCS  | 3 |            | SHELF       |              |      |
| I             | 1 | SCREW        | #8*3/4"        | 20PCS |   | 6          | •           | FOOT         | 4PCS |