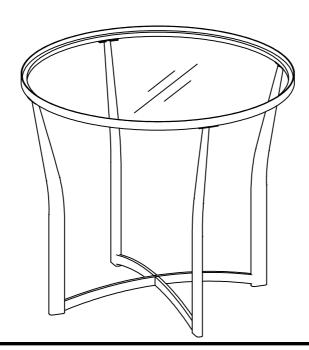

### QBYI ET7119 EndTable SKU#23071195

\*\*\*Caution: Please read all instructions carefully before starting the assembly process. These parts are cumbersome and heavy. Therefore, two people are recommended in order to prevent personal injury and insure the parts are not damaged during the assembly.

STEP 1:

STEP 2: