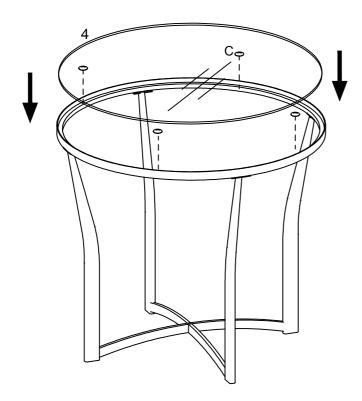

| Code | PARTS |           | Q'TY |
|------|-------|-----------|------|
| 1    |       | LEG       | 1PC  |
| 2    | 7     | LEG       | 1PC  |
| 3    |       | FRAME     | 1PC  |
| 4    |       | GLASS TOP | 1PC  |

STEP 1:

STEP 2:

| Code | PARTS |           | Q'TY |
|------|-------|-----------|------|
| 1    |       | LEG       | 1PC  |
| 2    | L     | LEG       | 1PC  |
| 3    |       | FRAME     | 1PC  |
| 4    |       | GLASS TOP | 1PC  |