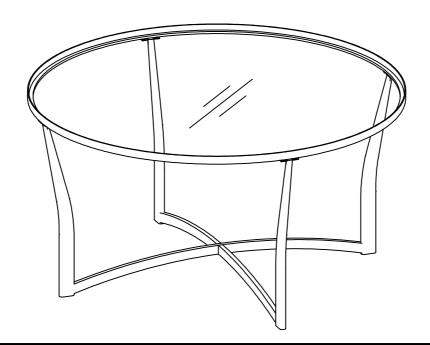

#### QBYI CF7119 Cacktail Table SKU#22171196

\*\*\*Caution: Please read all instructions carefully before starting the assembly process. These parts are cumbersome and heavy. Therefore, two people are recommended in order to prevent personal injury and insure the parts are not damaged during the assembly.

STEP 1:

STEP 2: