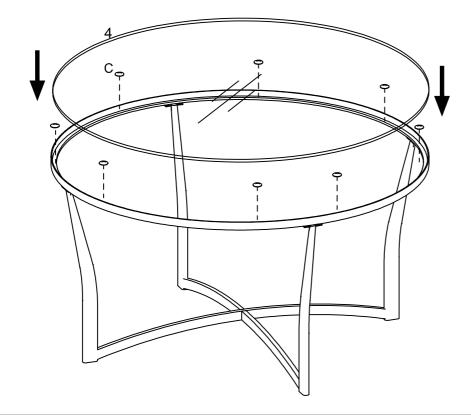

### QBYI CF7119 Cacktail Table SKU#22171196

| Step | Code | Hardware |                     | Q'TY  |
|------|------|----------|---------------------|-------|
|      | А    |          | Allen Key 4X66X25mm | 1 PC  |
| 1    | В    | <b>O</b> | Bolt 1/4 "x5x1/2"L  | 9 PCS |
| 2    | С    | <u> </u> | RUBBER BUMPER       | 8 PCS |

STEP 1:

STEP 2: