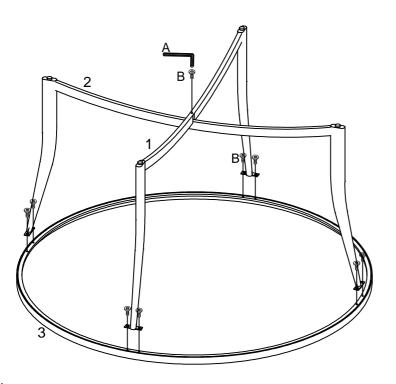

| Code | PARTS |           | Q'TY |
|------|-------|-----------|------|
| 1    |       | LEG       | 1PC  |
| 2    | 7     | LEG       | 1PC  |
| 3    |       | FRAME     | 1PC  |
| 4    |       | GLASS TOP | 1PC  |

STEP 1:

STEP 2: