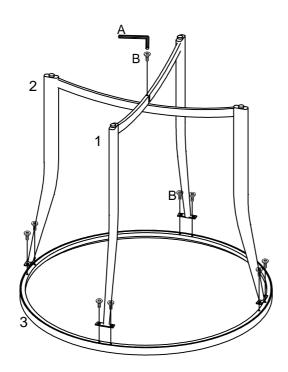

| Code | PARTS |           | Q'TY |
|------|-------|-----------|------|
| 1    |       | LEG       | 1PC  |
| 2    | 7     | LEG       | 1PC  |
| 3    |       | FRAME     | 1PC  |
| 4    |       | GLASS TOP | 1PC  |

STEP 1:

STEP 2:

| Code | PARTS |           | Q'TY |
|------|-------|-----------|------|
| 1    |       | LEG       | 1PC  |
| 2    | L     | LEG       | 1PC  |
| 3    |       | FRAME     | 1PC  |
| 4    |       | GLASS TOP | 1PC  |