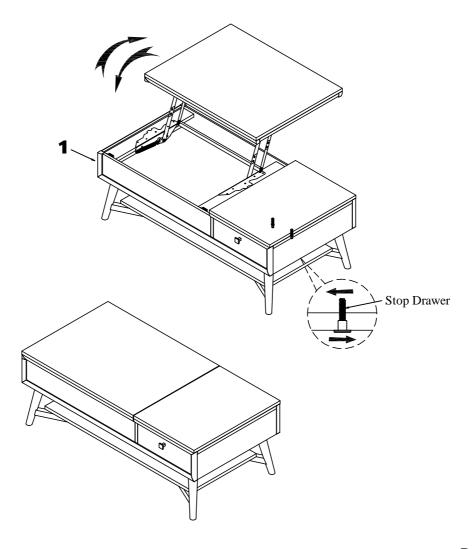

| PART LISTS |        |                |      |
|------------|--------|----------------|------|
| NO.        | Sketch | Description    | Q'TY |
| 1          |        | COCKTAIL TABLE | 1PC  |