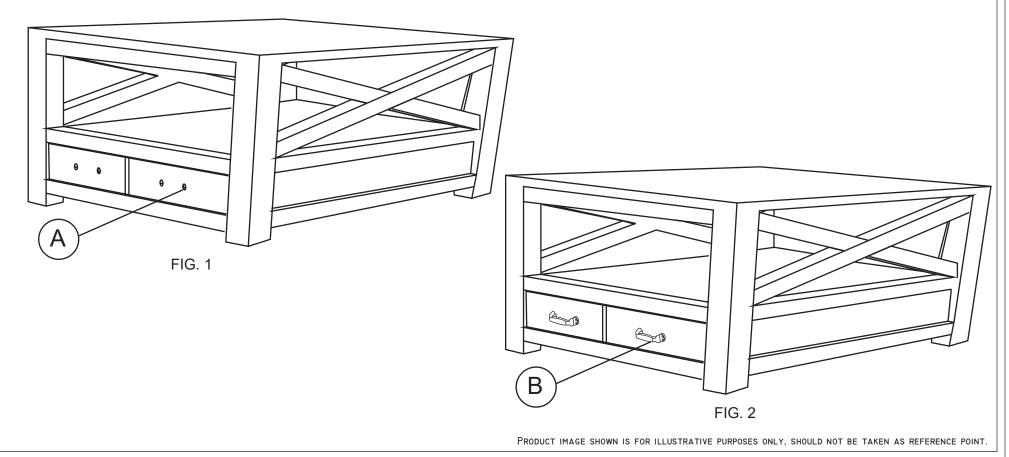

## INTRUCTIONS:

1.- Unscrew the bolts (A) that are installed in the front of the drawer to take the pull (B)

ROADS

2.-Place the screws from inside the drawer and screw them to the handle pull as shown in FIG. 2