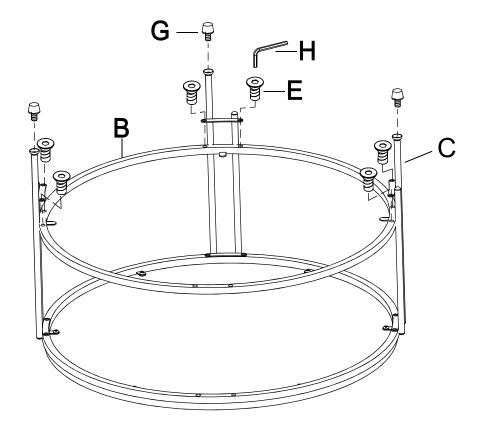

Attach the last Leg (C) to Wood Top (A) and Shelf Frame (B) by Bolt (E) and Allen Wrench (H), then attach Leveler (G) to the bottom of Leg (C) as shown.