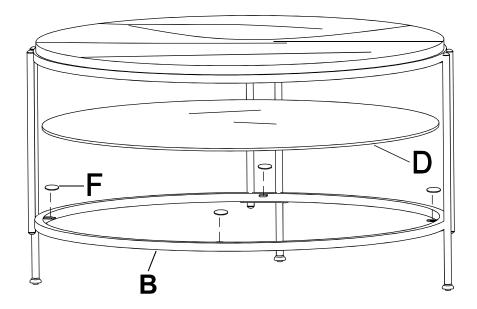

Attach three Legs (C) to Wood Top (A) by Bolt (E) and Allen Wrench (H) as shown.

Attach Shelf Frame (B) to Leg (C) by Bolt (E) and Allen Wrench (H). Then attach Leveler (G) to the bottom of Leg (C) as shown.

Attach the last Leg (C) to Wood Top (A) and Shelf Frame (B) by Bolt (E) and Allen Wrench (H), then attach Leveler (G) to the bottom of Leg (C) as shown.