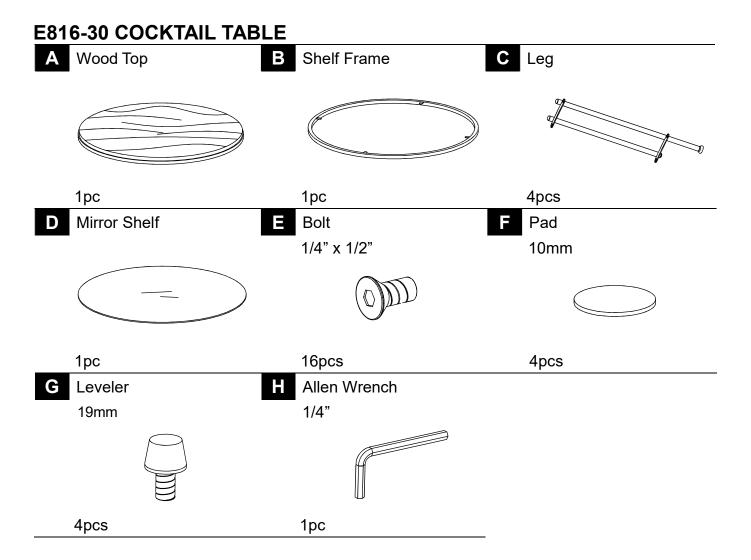

## ASSEMBLY INSTRUCTION

This page lists all the contents included in the box. Please take the time to identify the hardware as well as the individual components to this product. As you unpack and prepare for assembly, place the contents on a carpeted or padded area to protect them from damage.