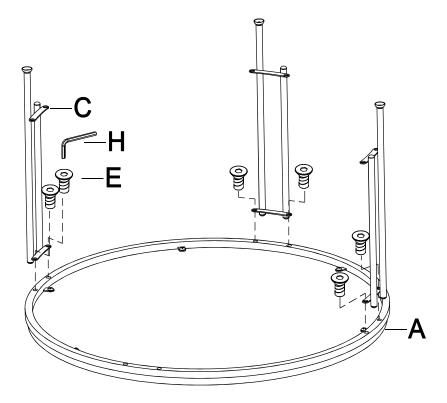

Attach three Legs (C) to Wood Top (A) by Bolt (E) and Allen Wrench (H) as shown.

Attach Shelf Frame (B) to Leg (C) by Bolt (E) and Allen Wrench (H). Then attach Leveler (G) to the bottom of Leg (C) as shown.