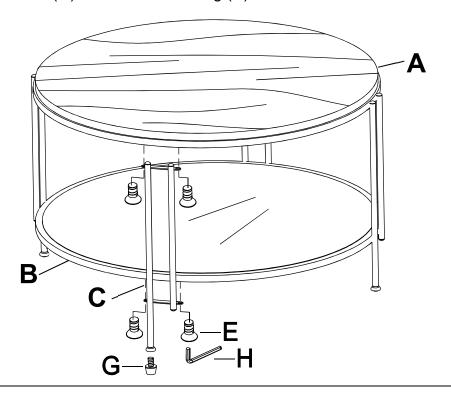

Attach three Legs (C) to Wood Top (A) by Bolt (E) and Allen Wrench (H) as shown.

Attach Shelf Frame (B) to Leg (C) by Bolt (E) and Allen Wrench (H). Then attach Leveler (G) to the bottom of Leg (C) as shown.

Attach the last Leg (C) to Wood Top (A) and Shelf Frame (B) by Bolt (E) and Allen Wrench (H), then attach Leveler (G) to the bottom of Leg (C) as shown.