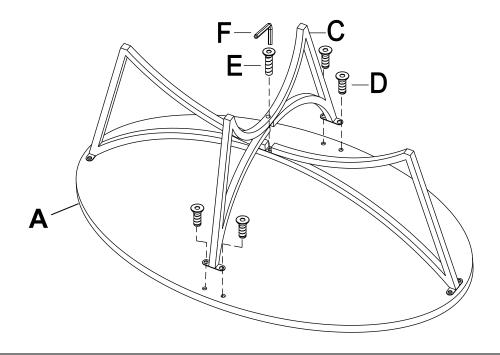

Attach Under Side Panel (C) to Wood Top (A) by Bolt (D) and Allen Wrench (F). Then attach two side panels together by Bolt (E) and Allen Wrench (F) as shown.