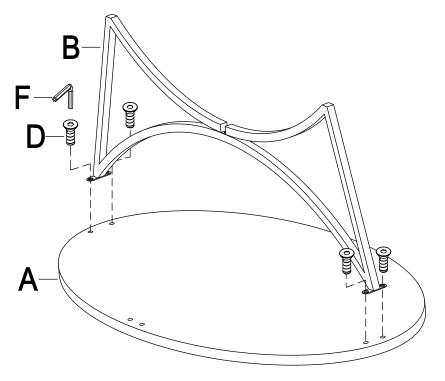

## ASSEMBLY INSTRUCTION

This page lists all the contents included in the box. Please take the time to identify the hardware as well as the individual components to this product. As you unpack and prepare for assembly, place the contents on a carpeted or padded area to protect them from damage. Attach Upper Side Panel (B) to Wood Top (A) by Bolt (D) and Allen Wrench (F) as shown.