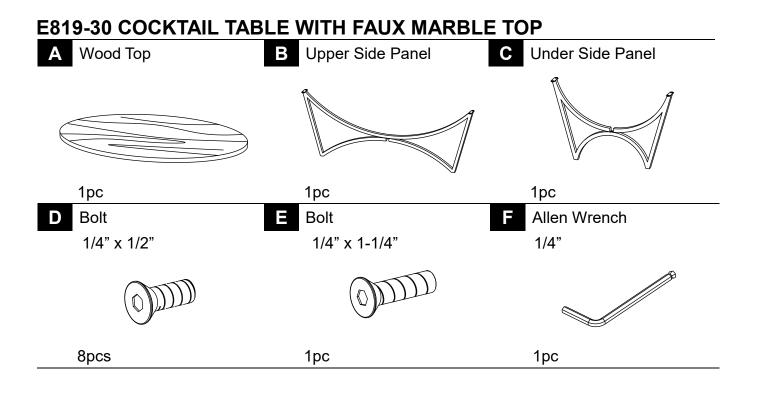

## ASSEMBLY INSTRUCTION

This page lists all the contents included in the box. Please take the time to identify the hardware as well as the individual components to this product. As you unpack and prepare for assembly, place the contents on a carpeted or padded area to protect them from damage. Attach Upper Side Panel (B) to Wood Top (A) by Bolt (D) and Allen Wrench (F) as shown.