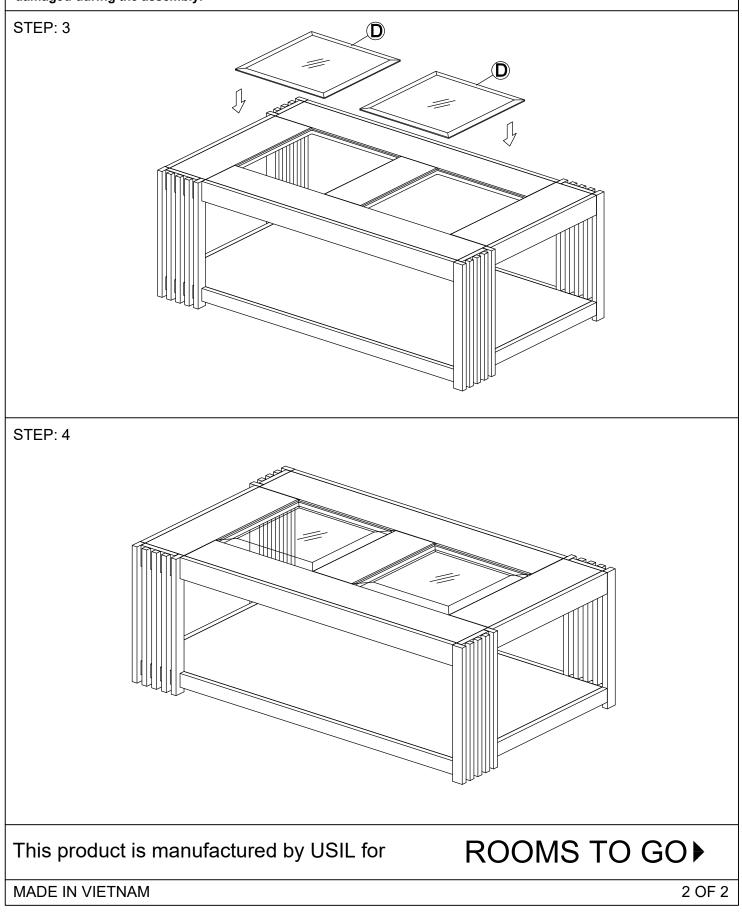

## **Assembly Instruction**

## USIL 2932-2 Rect Cocktail Table

SKU#22229327

\*\*\*Caution: Please read all instructions carefully before starting the assembly process. These parts are cumbersome anh heavy. Therefore, two people are recommended in order to prevent personal injury and ensure the parts are not damaged during the assembly.