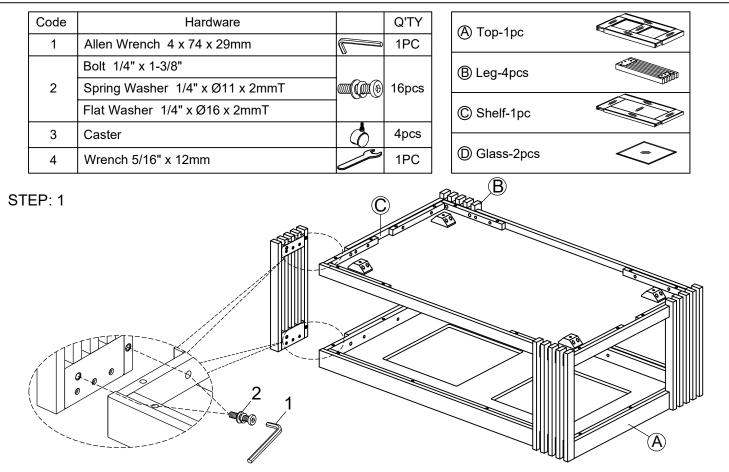

## **Assembly Instruction**

## USIL 2932-2 Rect Cocktail Table

SKU#22229327

\*\*\*Caution: Please read all instructions carefully before starting the assembly process. These parts are cumbersome anh heavy. Therefore, two people are recommended in order to prevent personal injury and ensure the parts are not damaged during the assembly.

Caution : first step do not tighten the bolts, after turn up all the tables & put it on flat surface ,then can tighten all bolts by using Allen Key.