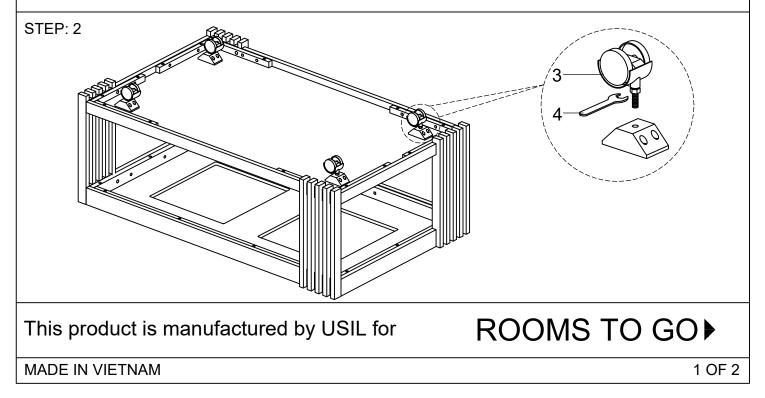

Caution : first step do not tighten the bolts, after turn up all the tables & put it on flat surface ,then can tighten all bolts by using Allen Key.