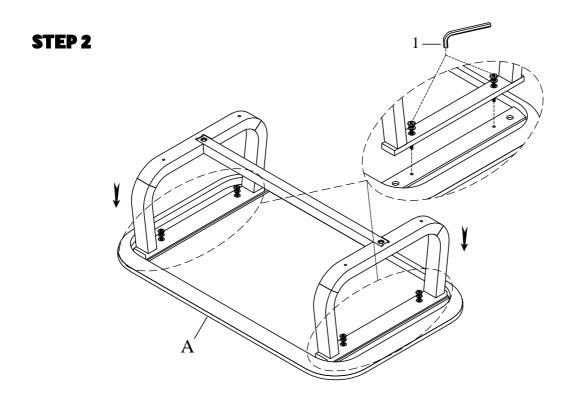

#### **Hardware Pack Location** (s):

3770-250 - Rectangle Cocktail Table , **SKU:** 22237704