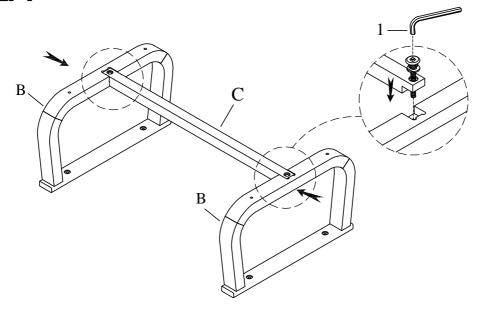

| Code | PARTS LIST : |  |      |
|------|--------------|--|------|
| A    | Table Top    |  | 1Pc  |
| В    | Table Leg    |  | 2Pcs |
| С    | Stretcher    |  | 1Pc  |

| Code | HARDWARE LIST |  |     |  |
|------|---------------|--|-----|--|
| 1    | 4mm Allen Key |  | 1Pc |  |

### STEP 1