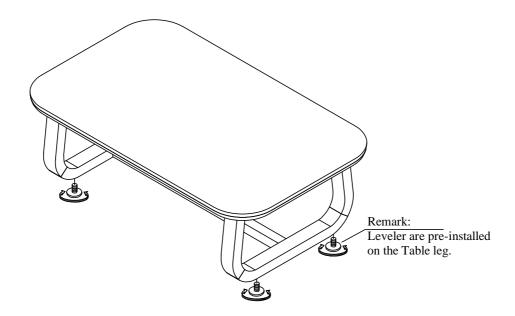

С    | Stretcher    |  | 1Pc  |

| Code | HARDWARE LIST |  |     |  |
|------|---------------|--|-----|--|
| 1    | 4mm Allen Key |  | 1Pc |  |

### STEP 1



#### **Hardware Pack Location** (s):

3770-250 - Rectangle Cocktail Table , **SKU:** 22237704

# drew& jonathan

## **ASSEMBLY INSTRUCTION**

PULA: 3770-250 - Rectangle Cocktail Table

**SKU:** 22237704 Version#1 - 07/11/2024

### This product is manufactured by PULA for Rooms To Go

\*\*\* Caution: Please read all instructions carefully before starting the assembly process. These parts are cumbersome and heavy Therefore, two people are recommended in order to prevent personal injury and ensure the parts are not damaged during the assembly \*\*\* Remark: DO NOT fully tighten all bolts until assembly is completed.



### **STEP 3**