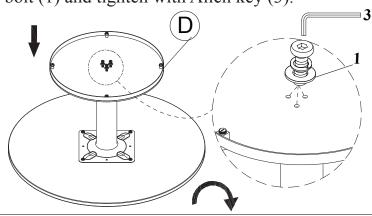

**STEP 3** Assemble the Bottom round table by bolt (1) and tighten with Allen key (3).

**STEP 4:** 

Made in Vietnam