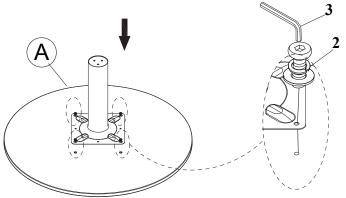

**STEP 1**: Assemble the Square Bracket (B) to the Round Pillar (C) by bolt (1) and tighten with Allen key (3).

**STEP 2** Assemble the STEP 1 to the Top table (A) by bolt (2) and tighten with Allen key (3).