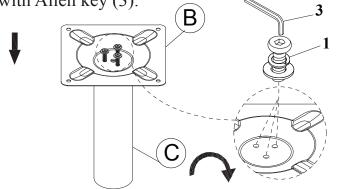

**STEP 1**: Assemble the Square Bracket (B) to the Round Pillar (C) by bolt (1) and tighten with Allen key (3).

**STEP 2** Assemble the STEP 1 to the Top table (A) by bolt (2) and tighten with Allen key (3).