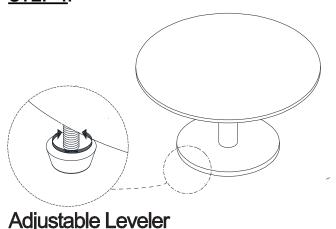

**STEP 3** Assemble the Bottom round table by bolt (1) and tighten with Allen key (3).

**STEP 4:** 

Made in Vietnam