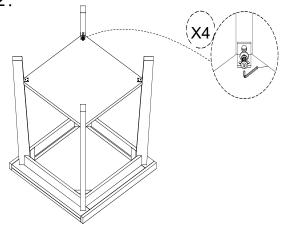

## ASSEMBLY INSTRUCTION

- 1) Carefully unwrap the furniture and place all parts on a clean soft blanket
- 2) place the table top frame upside down as shown in Step 1
- 3) Using A.C, attach each leg to the top frame, but do not tighten 100%
- 4) Using B.C,attach each leg to the shelf, but do not tighten 100%
- 5) Tighten the legs, top frame and shelf 100%
- 6) Enjoy your table for a long time to come