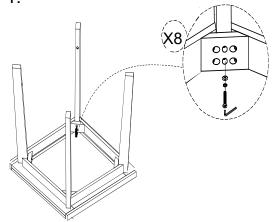

## STEP 2:

## ASSEMBLY INSTRUCTION

- 1) Carefully unwrap the furniture and place all parts on a clean soft blanket
- 2) place the table top frame upside down as shown in Step 1
- 3) Using A.C, attach each leg to the top frame, but do not tighten 100%
- 4) Using B.C,attach each leg to the shelf, but do not tighten 100%
- 5) Tighten the legs, top frame and shelf 100%
- 6) Enjoy your table for a long time to come