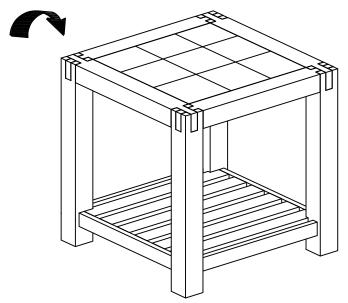

### STEP 3

Ensure that it is level and square and tighten all bolts using Allen Key (C). ASSEMBLY IS COMPLETED.

This product is manufactured by MIYO for ROOMS TO GO®▶

Page 2 of 2