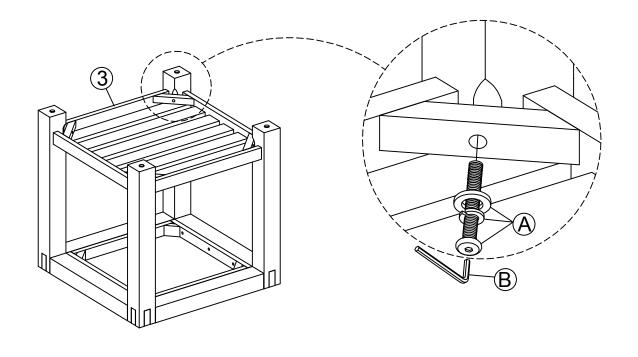

### STEP 2

Attach the Shelf (3) to the Table Leg (2) with Allen Bolt, Spring Washer and Flat Washer (B) using Allen Key (B).