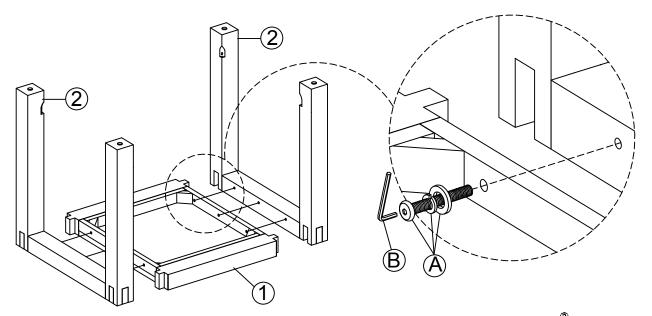

### STEP 1

Place the Table Top (1) bottom side up carefully. Secure Table Leg (2) to the Table Top (1) with Allen Bolt, Spring Washer and Flat Washer (A) using Allen Key (B), do not tighten all bolts at this time.