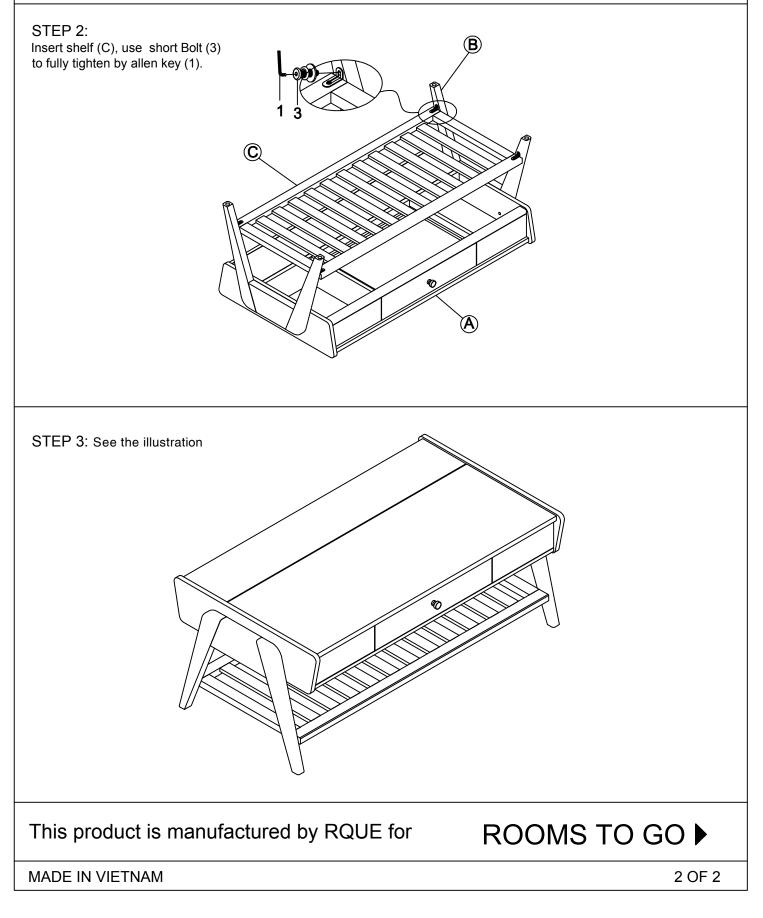

# **Assembly Instruction** RQUE 0297-E - END TABLE SKU# 23012975 \*\*\* Caution : Please read all instructions carefully before starting the assembly process . These parts are cumbersome and heavy . Therefore , two people are recommended in order to prevent personal injury and ensure the parts are not damaged during the assembly . STEP 2: Insert shelf (C), use short Bolt (3) B) to fully tighten by allen key (1). A STEP 3: See the illustration This product is manufactured by RQUE for ROOMS TO GO ▶ MADE IN VIETNAM 2 OF 2