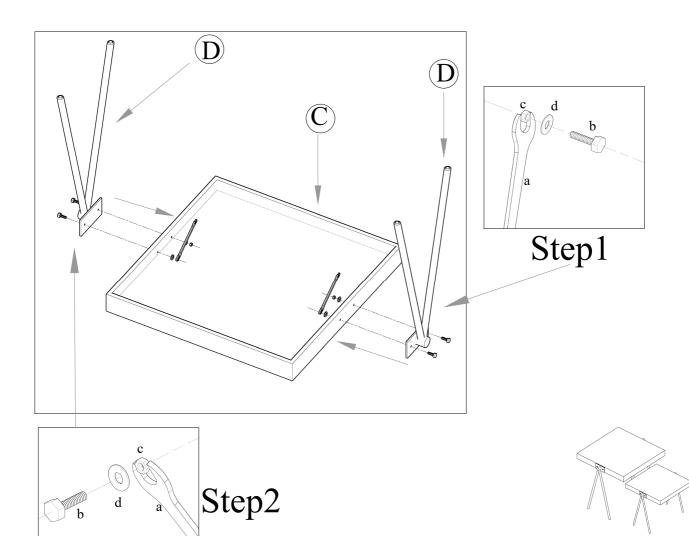

| No. | Parts List |          | Q'Ty |
|-----|------------|----------|------|
| С   |            | Wood Top | 2    |
| D   |            | Iron Leg | 4    |

| Step  | Parts List |   |                    | Q'Ty |
|-------|------------|---|--------------------|------|
|       | ~/S        | a | Spanner 12 x 13mm  | 1    |
|       |            | b | Bolt M8 x 35 mm    | 4    |
| Step1 |            | С | Nut M8-1.25 8 mm   | 4    |
|       |            | d | Washer - 8 x 25 mm | 4    |
|       | 60         | b | Bolt M8 x 35 mm    | 4    |
| Step2 |            | С | Nut M8-1.25 8 mm   | 4    |
| •     | ® (9)      | d | Washer - 8 x 25 mm | 4    |