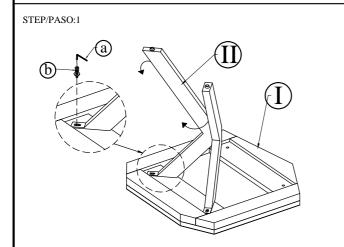

| No. | Parts List |                  | Q'Ty |
|-----|------------|------------------|------|
| I   |            | Тор              | 1    |
| II  | X          | Legs             | 2    |
| III |            | Metal connecting | 1    |

| NO. | HARDWARE LIST |   |                                                                                | Q'Ty |
|-----|---------------|---|--------------------------------------------------------------------------------|------|
|     | 7             | a | Allen wrench (4mm)                                                             | 1    |
| 1   |               | b | Allen Bolt M8 x 20 mmL<br>Spring washer Ø13mm * 1.5mm<br>Flat washer Ø19mm*2mm | 2    |
| 2   | 999           | с | Allen Bolt M8 x 20 mmL<br>Spring washer Ø13mm * 1.5mm<br>Flat washer Ø19mm*2mm | 2    |
| 3   | 6             | с | Allen Bolt M8 x 20 mmL<br>Spring washer Ø13mm * 1.5mm<br>Flat washer Ø19mm*2mm | 2    |
|     |               | b | Allen Bolt M8 x 20 mmL<br>Spring washer Ø13mm * 1.5mm<br>Flat washer Ø19mm*2mm | 2    |