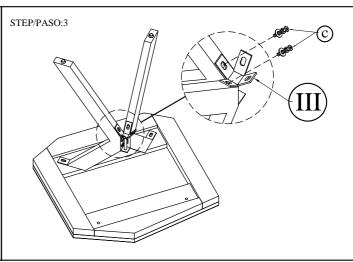

| No. | Parts List |                  | Q'Ty |
|-----|------------|------------------|------|
| I   |            | Тор              | 1    |
| II  | X          | Legs             | 2    |
| III |            | Metal connecting | 1    |

| NO. | HARDWARE LIST |   |                                                                                | Q'Ty |
|-----|---------------|---|--------------------------------------------------------------------------------|------|
|     | 7             | a | Allen wrench (4mm)                                                             | 1    |
| 1   |               | b | Allen Bolt M8 x 20 mmL<br>Spring washer Ø13mm * 1.5mm<br>Flat washer Ø19mm*2mm | 2    |
| 2   | 999           | с | Allen Bolt M8 x 20 mmL<br>Spring washer Ø13mm * 1.5mm<br>Flat washer Ø19mm*2mm | 2    |
| 3   | 6             | с | Allen Bolt M8 x 20 mmL<br>Spring washer Ø13mm * 1.5mm<br>Flat washer Ø19mm*2mm | 2    |
|     |               | b | Allen Bolt M8 x 20 mmL<br>Spring washer Ø13mm * 1.5mm<br>Flat washer Ø19mm*2mm | 2    |