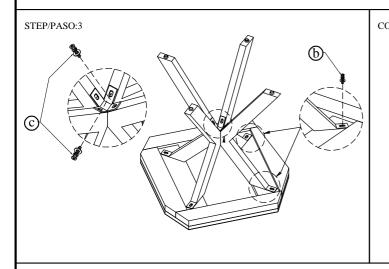

| No. | Parts List |                  | Q'Ty |
|-----|------------|------------------|------|
| I   |            | Тор              | 1    |
| II  | X          | Legs             | 2    |
| III |            | Metal connecting | 1    |

| NO. | HARDWARE LIST |   |                                                                                | Q'Ty |
|-----|---------------|---|--------------------------------------------------------------------------------|------|
|     | 7             | a | Allen wrench (4mm)                                                             | 1    |
| 1   |               | b | Allen Bolt M8 x 20 mmL<br>Spring washer Ø13mm * 1.5mm<br>Flat washer Ø19mm*2mm | 2    |
| 2   | 999           | с | Allen Bolt M8 x 20 mmL<br>Spring washer Ø13mm * 1.5mm<br>Flat washer Ø19mm*2mm | 2    |
| 3   | 6             | с | Allen Bolt M8 x 20 mmL<br>Spring washer Ø13mm * 1.5mm<br>Flat washer Ø19mm*2mm | 2    |
|     |               | b | Allen Bolt M8 x 20 mmL<br>Spring washer Ø13mm * 1.5mm<br>Flat washer Ø19mm*2mm | 2    |