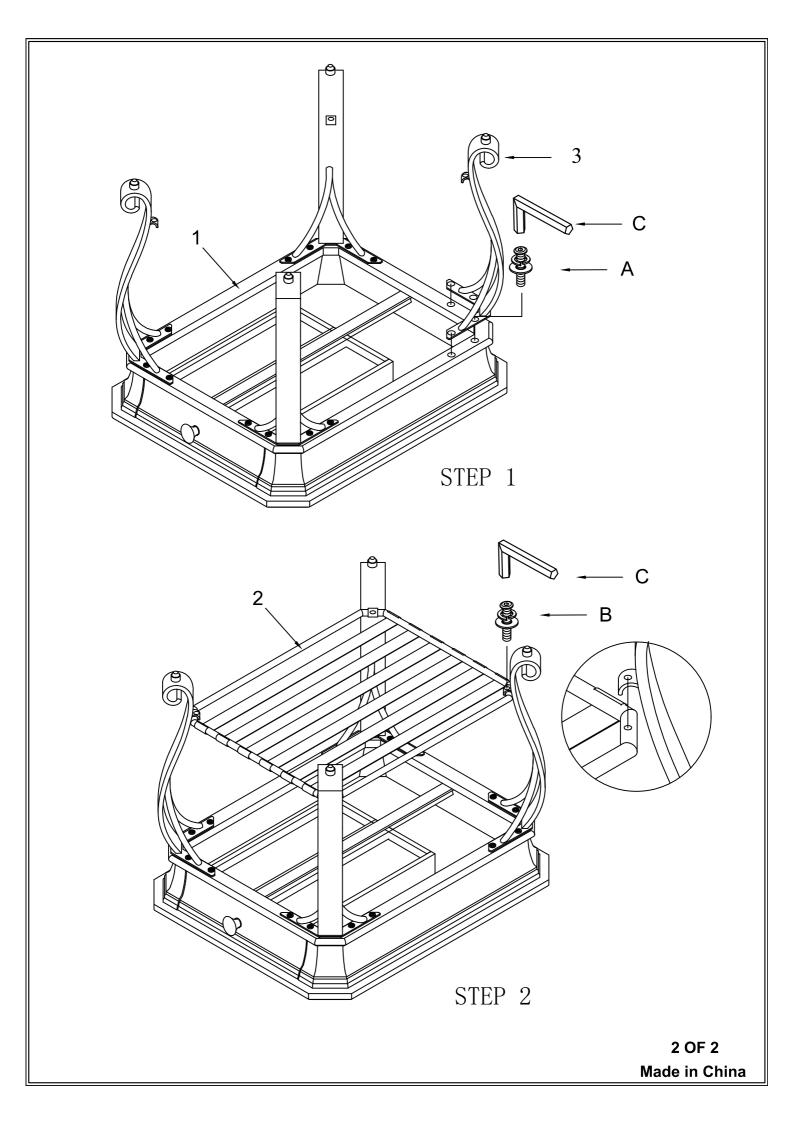

| NO. | Parts List |              | Q' TY |
|-----|------------|--------------|-------|
| 1   |            | Тор          | 1     |
| 2   |            | Bottom frame | 1     |
| 3   |            | Leg          | 4     |

| NO. | Hardware list |                         | Q'TY |
|-----|---------------|-------------------------|------|
| ۸   |               | Bolt Ø1/4" x 20 x 3/4"L | 16   |
| ^   |               | washer Ø1/4"            | 16   |
|     |               | washer Ø1/4" x Ø16mm    | 16   |
|     | _             | Bolt Ø1/4" x 20 x 1/2"L | 4    |
| В   |               | washer Ø1/4"            | 4    |
|     |               | washer Ø1/4" x Ø16mm    | 4    |
| С   |               | Allen wrench(4mm)       | 1    |

Assembly completed

1 OF 2 Made in China