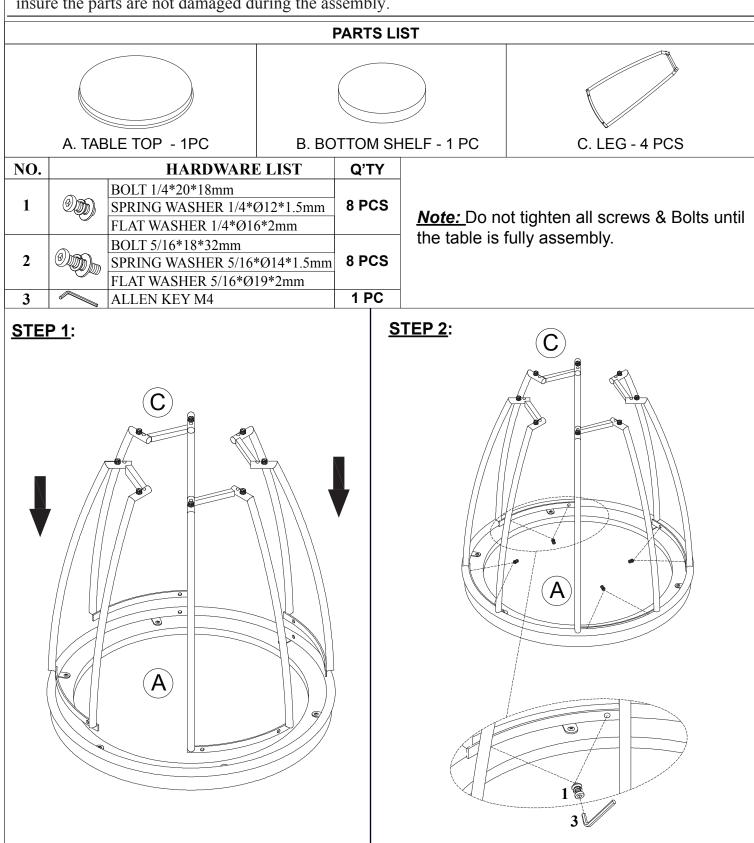

## **ASSEMBLY INSTRUCTIONS**

HMVN: 2601-2 ROUND END TABLE SKU#23026037

This product is manufactured by HMVN for Rooms To Go

Thank you for purchasing this product. Be sure to check all packing material carefully for small parts which may have come loose inside the carton during shipment. Identify and count all parts and compare with the HARDWARE LIST below.

**Caution:** Please read all instructions carefully before starting the assembly process. These parts are cumbersome and heavy. Therefore, two people are recommended in order to prevent personal injury and insure the parts are not damaged during the assembly.