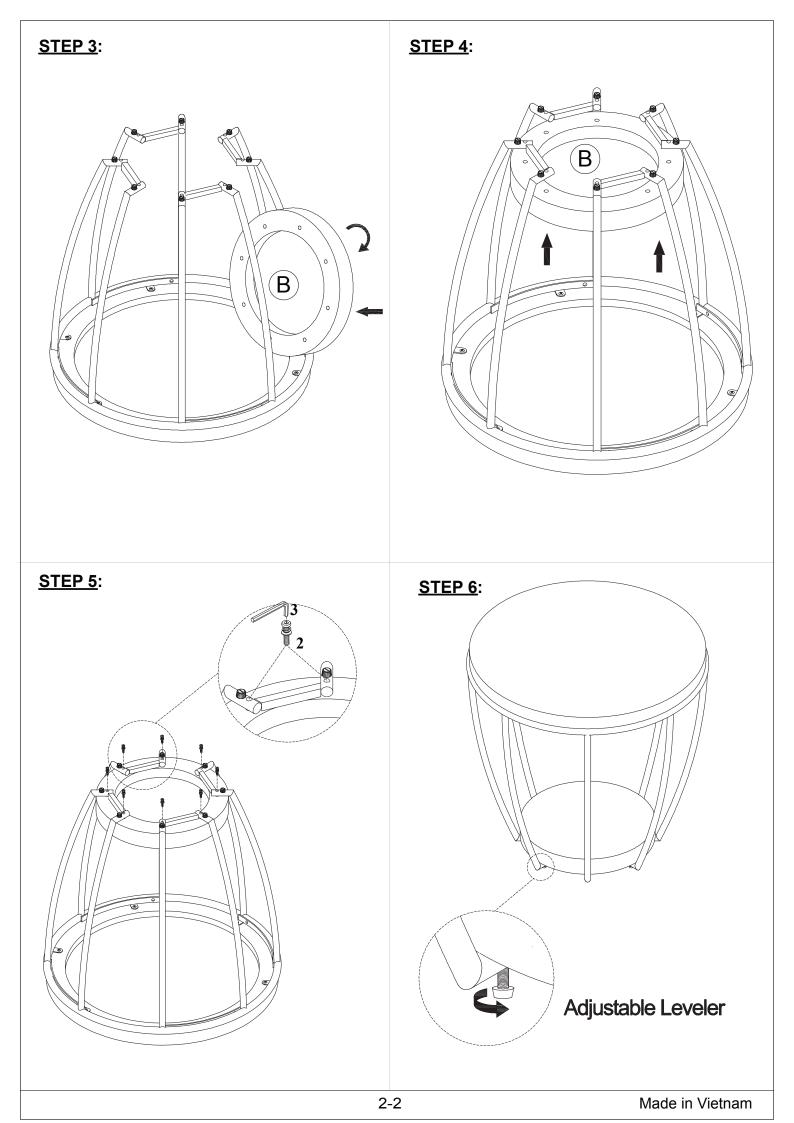

## **ASSEMBLY INSTRUCTIONS**

HMVN: 2601-2 ROUND END TABLE SKU#23026037

This product is manufactured by HMVN for Rooms To Go

Thank you for purchasing this product. Be sure to check all packing material carefully for small parts which may have come loose inside the carton during shipment. Identify and count all parts and compare with the HARDWARE LIST below.

**Caution:** Please read all instructions carefully before starting the assembly process. These parts are cumbersome and heavy. Therefore, two people are recommended in order to prevent personal injury and insure the parts are not damaged during the assembly.