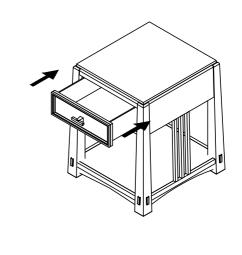

HARDWARE PACKAGE

| NO | DESCRIPTION | SKETCH | SIZE      | QTY  |
|----|-------------|--------|-----------|------|
| 1  | Allen key   |        | 4*59*25mm | 1 pc |

STEP 4 Flip the table over and attach the drawers.