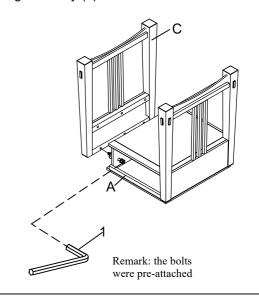

**STEP 1** Place the top (A) upside down on a soft surface such as a carpet to protect against scratches.And pull out the drawer.

**STEP 2** Attach the legs frame (C) to the top (A) by using allen key (1).