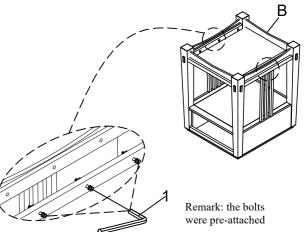

| PARTS LIST: |             |        |      | STEP 3 Attach bottom (B) to the legs frame (C) using allen key (1). |
|-------------|-------------|--------|------|---------------------------------------------------------------------|
| NO          | DESCRIPTION | SKETCH | QTY  |                                                                     |
| А           | TOP         |        | 1PC  | B                                                                   |
| В           | воттом      |        | 1PC  |                                                                     |
| С           | LEGS FRAME  |        | 2PCS |                                                                     |