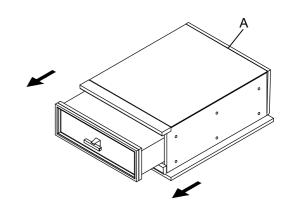

**STEP 1** Place the top (A) upside down on a soft surface such as a carpet to protect against scratches.And pull out the drawer.

**STEP 2** Attach the legs frame (C) to the top (A) by using allen key (1).

HARDWARE PACKAGE

| NO | DESCRIPTION | SKETCH | SIZE      | QTY  |
|----|-------------|--------|-----------|------|
| 1  | Allen key   |        | 4*59*25mm | 1 pc |

STEP 4 Flip the table over and attach the drawers.