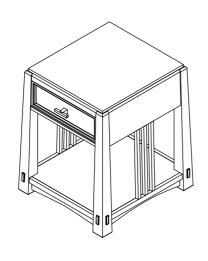

### **HOUS 2769-02 RECT END TABLE**

SKU NO: 23027697

Version: #1 - 2024/08/07

Thank you for purchasing this quality product. Be sure to check all packing material carefully for small parts, which may have come loose inside the carton during shipment. Identify and count all parts and compare with the part list below.

#### **HOUS 2769-02 RECT END TABLE**

SKU NO: 23027697

Version: #1 - 2024/08/07

Thank you for purchasing this quality product. Be sure to check all packing material carefully for small parts, which may have come loose inside the carton during shipment. Identify and count all parts and compare with the part list below.