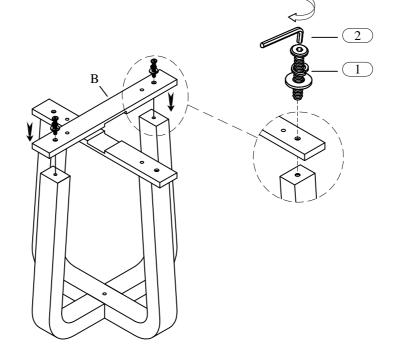

## **ASSEMBLY INSTRUCTION**

**PULA:** 3770-255 - Round End Table **SKU:** 23037701

#### This product is manufactured by PULA for **Rooms To Go**

\*\*\* Caution: Please read all instructions carefully before starting the assembly process. These parts are cumbersome and heavy Therefore, two people are recommended in order to prevent personal injury and ensure the parts are not damaged during the assembly \*\*\* Remark: DO NOT fully tighten all bolts until assembly is completed.