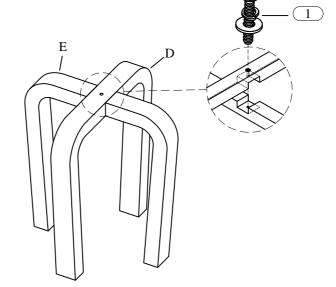

*\* Remark: DO NOT fully tighten all bolts until assembly is completed.

| Code | PARTS LIST :             |   |     |
|------|--------------------------|---|-----|
| A    | Table Top                |   | 1Pc |
| В    | Upper Support            |   | 1Pc |
| С    | Lower Support            |   | 1Pc |
| D    | Table leg <b>(Lower)</b> |   | 1Pc |
| Е    | Table leg (Upper)        | J | 1Pc |

| Code | HARDWARE LIST                               |  |      |
|------|---------------------------------------------|--|------|
| 1    | \$\phi 5/16" x 19*2mm Flat Washer           |  | 9Pcs |
|      | \$\phi_5/16\text{" Spring Washer}\$         |  | 9Pcs |
|      | φ5/16" x 18 x <b>1-1/2"</b> Allen Head Bolt |  | 9Pcs |
| 2    | 4mm Allen Key                               |  | 1Pc  |

2

# STEP 1



**Hardware Pack Location** (s):

3770-255 - Round End Table , **SKU:** 23037701

# drew& jonathan

## **ASSEMBLY INSTRUCTION**

**PULA:** 3770-255 - Round End Table **SKU:** 23037701

### This product is manufactured by PULA for Rooms To Go

\*\*\* Caution: Please read all instructions carefully before starting the assembly process. These parts are cumbersome and heavy Therefore, two people are recommended in order to prevent personal injury and ensure the parts are not damaged during the assembly \*\*\* Remark: DO NOT fully tighten all bolts until assembly is completed.

#### STEP 2



# STEP 3



# drew& jonathan

## **ASSEMBLY INSTRUCTION**

**PULA:** 3770-255 - Round End Table **SKU:** 23037701

#### This product is manufactured by PULA for **Rooms To Go**

\*\*\* Caution: Please rea