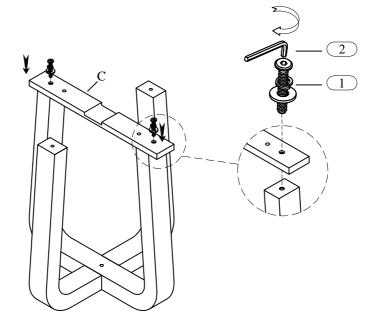

| \$\phi_5/16\text{" Spring Washer}\$         |  | 9Pcs |
|      | φ5/16" x 18 x <b>1-1/2"</b> Allen Head Bolt |  | 9Pcs |
| 2    | 4mm Allen Key                               |  | 1Pc  |

2

# STEP 1



**Hardware Pack Location** (s):

3770-255 - Round End Table , **SKU:** 23037701

# drew& jonathan

## **ASSEMBLY INSTRUCTION**

**PULA:** 3770-255 - Round End Table **SKU:** 23037701

### This product is manufactured by PULA for Rooms To Go

\*\*\* Caution: Please read all instructions carefully before starting the assembly process. These parts are cumbersome and heavy Therefore, two people are recommended in order to prevent personal injury and ensure the parts are not damaged during the assembly \*\*\* Remark: DO NOT fully tighten all bolts until assembly is completed.

#### STEP 2



# STEP 3



# drew& jonathan

## **ASSEMBLY INSTRUCTION**

**PULA:** 3770-255 - Round End Table **SKU:** 23037701

#### This product is manufactured by PULA for **Rooms To Go**

\*\*\* Caution: Please read all instructions carefully before starting the assembly process. These parts are cumbersome and heavy Therefore, two people are recommended in order to prevent personal injury and ensure the parts are not damaged during the assembly \*\*\* Remark: DO NOT fully tighten all bolts until assembly is completed.





# **Complete**



Leveler are pre-installed on the Table leg.