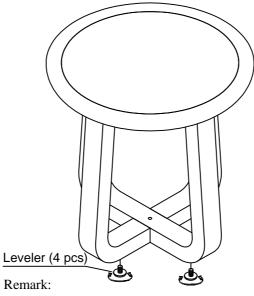

cess. These parts are cumbersome and heavy Therefore, two people are recommended in order to prevent personal injury and ensure the parts are not damaged during the assembly \*\*\* Remark: DO NOT fully tighten all bolts until assembly is completed.

#### STEP 2



# STEP 3



# drew& jonathan

## **ASSEMBLY INSTRUCTION**

**PULA:** 3770-255 - Round End Table **SKU:** 23037701

#### This product is manufactured by PULA for **Rooms To Go**

\*\*\* Caution: Please read all instructions carefully before starting the assembly process. These parts are cumbersome and heavy Therefore, two people are recommended in order to prevent personal injury and ensure the parts are not damaged during the assembly \*\*\* Remark: DO NOT fully tighten all bolts until assembly is completed.





# **Complete**



Leveler are pre-installed on the Table leg.