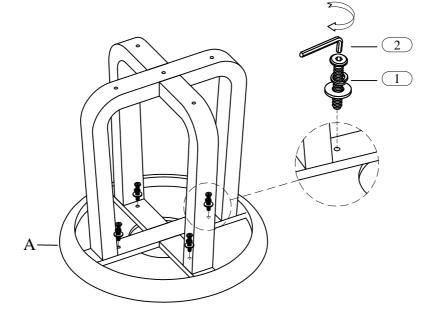

g the assembly process. These parts are cumbersome and heavy Therefore, two people are recommended in order to prevent personal injury and ensure the parts are not damaged during the assembly \*\*\* Remark: DO NOT fully tighten all bolts until assembly is completed.

#### STEP 2



# STEP 3



# drew& jonathan

## **ASSEMBLY INSTRUCTION**

**PULA:** 3770-255 - Round End Table **SKU:** 23037701

#### This product is manufactured by PULA for **Rooms To Go**

\*\*\* Caution: Please read all instructions carefully before starting the assembly process. These parts are cumbersome and heavy Therefore, two people are recommended in order to prevent personal injury and ensure the parts are not damaged during the assembly \*\*\* Remark: DO NOT fully tighten all bolts until assembly is completed.





# **Complete**



Leveler are pre-installed on the Table leg.