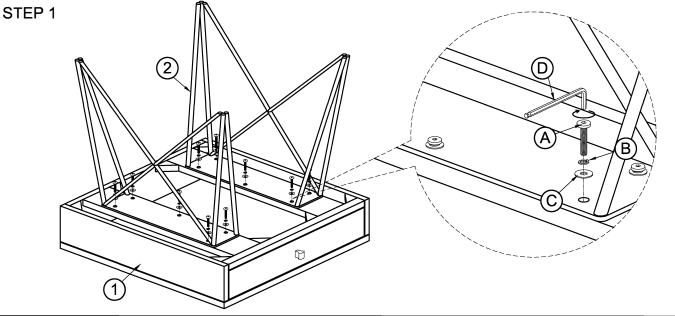

## Assembly Instructions ITEM NO: 40280/48203/55674

Thank you for purchasing this quality product. Be sure to check all packing material carefully for small parts that may have come loose inside the carton during shipment. (Note: Loosely thread all screws/bolts first. Once the item is assembled then completely tighten.)

| PARTS LIST: |             |        |         | HARDWARE LIST: |        |                 |          |         |
|-------------|-------------|--------|---------|----------------|--------|-----------------|----------|---------|
| No.         | Description | Sketch | Quality | No.            | Sketch | Description     | Size     | Quality |
| 1           | Top Table   |        | 1 Pc    | А              | I      | Allen Head Bolt | Ø8x20mm  | 10 Pcs  |
|             |             |        |         | В              | Ø      | Lock Washer     | Ø9xØ13mm | 10 Pcs  |
| 2           | Metal Legs  |        | 2 Pcs   | С              | Ø      | Flat Washer     | Ø8xØ20mm | 10 Pcs  |
|             |             |        |         | D              |        | Allen Key       | 4x110mm  | 1 Pc    |