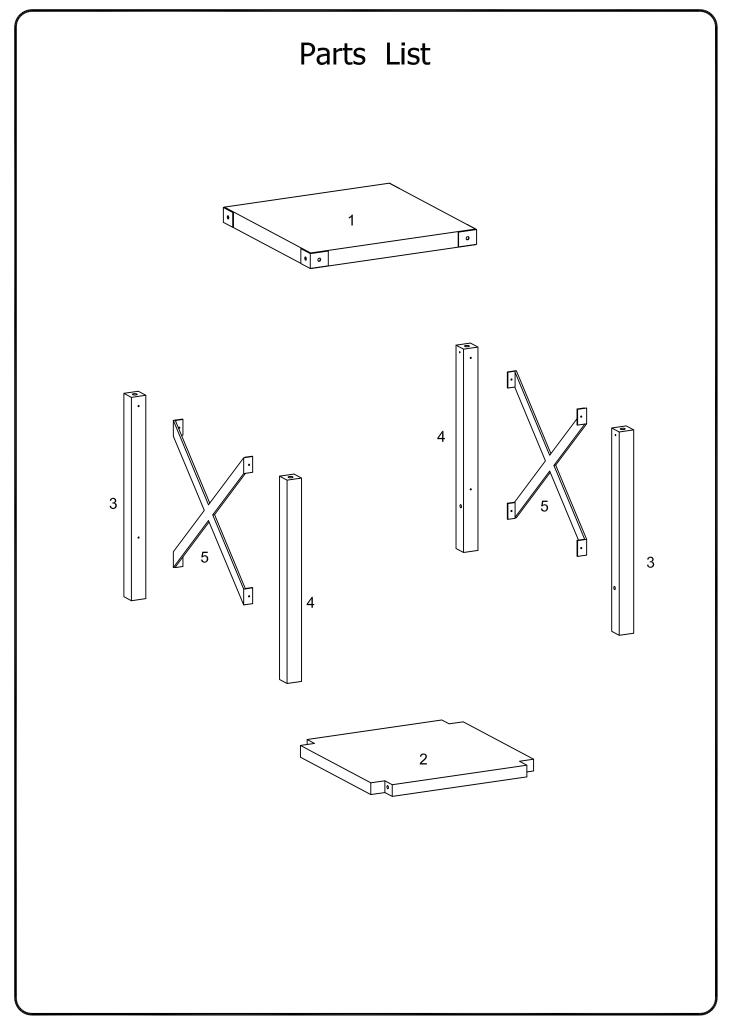

## Hardware List

| А |                                                                                                                                                                                                                                                                                                                                                                                                                                                                                                                                                                                                                                                                                                                                                                                                                                                                                                                                                                                                                                                                                                                                                                                                                                                                                                                                                                                                                                                                                                                                                                                                                                                                                                                                                                                                                                                                                    | Ø12x40mm | Wooden dowel | 4 | pcs |
|---|------------------------------------------------------------------------------------------------------------------------------------------------------------------------------------------------------------------------------------------------------------------------------------------------------------------------------------------------------------------------------------------------------------------------------------------------------------------------------------------------------------------------------------------------------------------------------------------------------------------------------------------------------------------------------------------------------------------------------------------------------------------------------------------------------------------------------------------------------------------------------------------------------------------------------------------------------------------------------------------------------------------------------------------------------------------------------------------------------------------------------------------------------------------------------------------------------------------------------------------------------------------------------------------------------------------------------------------------------------------------------------------------------------------------------------------------------------------------------------------------------------------------------------------------------------------------------------------------------------------------------------------------------------------------------------------------------------------------------------------------------------------------------------------------------------------------------------------------------------------------------------|----------|--------------|---|-----|
| В | (C) DDDD                                                                                                                                                                                                                                                                                                                                                                                                                                                                                                                                                                                                                                                                                                                                                                                                                                                                                                                                                                                                                                                                                                                                                                                                                                                                                                                                                                                                                                                                                                                                                                                                                                                                                                                                                                                                                                                                           | Ø5x12    | Screw        | 8 | pcs |
| С | <a (x)<="" current="" td=""><td>Ø3x15</td><td>Screw</td><td>8</td><td>pcs</td></a>                                                                                                                                                                                                                                                                                                                                                                                                                                                                                                                                                                                                                                                                                                                                                                                                                                                                                                                                                                                                                                                                                                                                                                                                                                                                                                                                                                                                                                                                                                                                                                                                                                                                                                                                                                                                 | Ø3x15    | Screw        | 8 | pcs |
| D | ()<br>()                                                                                                                                                                                                                                                                                                                                                                                                                                                                                                                                                                                                                                                                                                                                                                                                                                                                                                                                                                                                                                                                                                                                                                                                                                                                                                                                                                                                                                                                                                                                                                                                                                                                                                                                                                                                                                                                           |          | Bracket      | 4 | pcs |
| Е | and the second sec | Ø8x60mm  | Bolt         | 4 | pcs |
| F |                                                                                                                                                                                                                                                                                                                                                                                                                                                                                                                                                                                                                                                                                                                                                                                                                                                                                                                                                                                                                                                                                                                                                                                                                                                                                                                                                                                                                                                                                                                                                                                                                                                                                                                                                                                                                                                                                    | Ø5/16    | Washer       | 4 | pcs |
| G | Ì                                                                                                                                                                                                                                                                                                                                                                                                                                                                                                                                                                                                                                                                                                                                                                                                                                                                                                                                                                                                                                                                                                                                                                                                                                                                                                                                                                                                                                                                                                                                                                                                                                                                                                                                                                                                                                                                                  | Ø5/16    | Nut          | 4 | pcs |
| Н | 2                                                                                                                                                                                                                                                                                                                                                                                                                                                                                                                                                                                                                                                                                                                                                                                                                                                                                                                                                                                                                                                                                                                                                                                                                                                                                                                                                                                                                                                                                                                                                                                                                                                                                                                                                                                                                                                                                  | Ø5/16    | Wrench       | 1 | pcs |
| J | $\bigcirc$                                                                                                                                                                                                                                                                                                                                                                                                                                                                                                                                                                                                                                                                                                                                                                                                                                                                                                                                                                                                                                                                                                                                                                                                                                                                                                                                                                                                                                                                                                                                                                                                                                                                                                                                                                                                                                                                         | Ø38mm    | Sticker      | 4 | pcs |
| К |                                                                                                                                                                                                                                                                                                                                                                                                                                                                                                                                                                                                                                                                                                                                                                                                                                                                                                                                                                                                                                                                                                                                                                                                                                                                                                                                                                                                                                                                                                                                                                                                                                                                                                                                                                                                                                                                                    |          | Glue tube    | 1 | pcs |