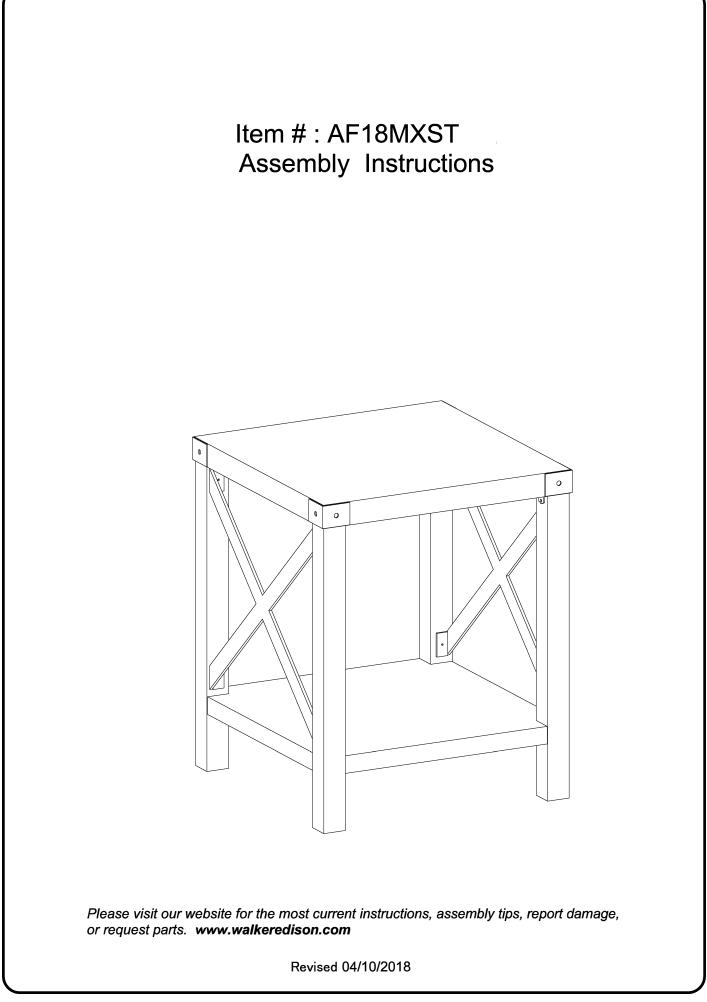

## **General Assembly Guidelines**

- I. Ensure that all parts and hardware are available before beginning assembly.
- II. Follow each step carefully to ensure the proper assembly of this product.
- III. Two people are recommended for ease in the assembly of this product.
- IV. The three main types of hardware used to assemble this product are : wood dowels , screws and bolts.
- V. The provided glue is to secure wood dowels in place . When first inserting dowels , locate the appropriate hole for the dowel , place a small amount of glue in the hole and insert the dowel . Wipe away excess glue immediately.