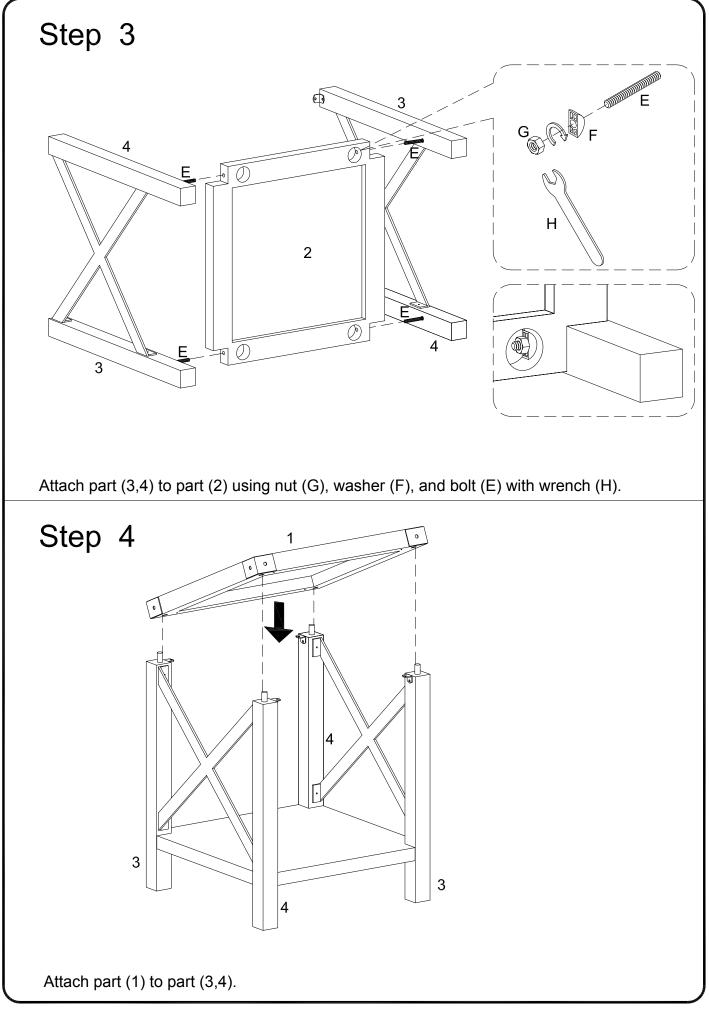

|          | Glue tube    | 1 | pcs |



Philips head screwdriver required for assembly (not included)

The hardware quantities listed above are required for proper assembly. Some extra hardware may also have been included.









Copyright @ 2018, by Walker Edison Furniture Co., LLC. All rights reserved.