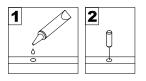

## **General Assembly Guidelines**

- I. Ensure that all parts and hardware are available before beginning assembly.
- II. Follow each step carefully to ensure the proper assembly of this product.
- III. Two people are recommended for ease in the assembly of this product.
- IV. The three main types of hardware used to assemble this product are : wood dowels , screws and bolts.
- V. The provided glue is to secure wood dowels in place . When first inserting dowels , locate the appropriate hole for the dowel , place a small amount of glue in the hole and insert the dowel . Wipe away excess glue immediately.

In future assembly steps when dowels are necessary to attach assembly parts together , place a small amount of glue on the end of the dowel before attaching parts together . Wipe away excess glue immediately.