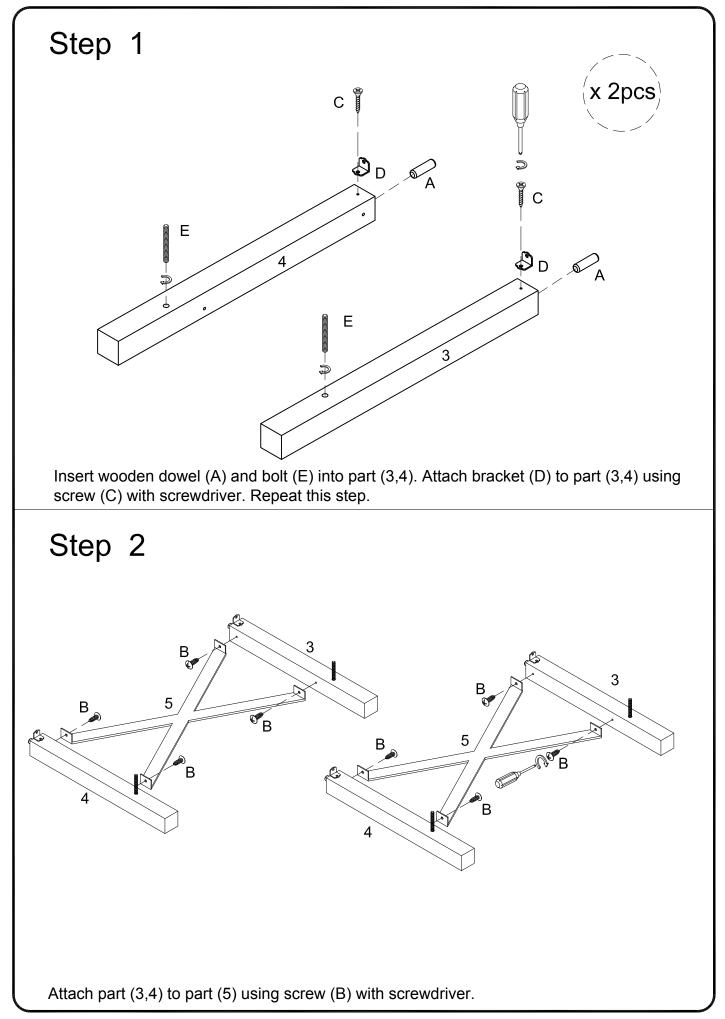

## **General Assembly Guidelines**

- I. Ensure that all parts and hardware are available before beginning assembly.
- II. Follow each step carefully to ensure the proper assembly of this product.
- III. Two people are recommended for ease in the assembly of this product.
- IV. The three main types of hardware used to assemble this product are : wood dowels , screws and bolts.
- V. The provided glue is to secure wood dowels in place . When first inserting dowels , locate the appropriate hole for the dowel , place a small amount of glue in the hole and insert the dowel . Wipe away excess glue immediately.

In future assembly steps when dowels are necessary to attach assembly parts together , place a small amount of glue on the end of the dowel before attaching parts together . Wipe away excess glue immediately.

VI. A Phillips head screwdriver is required for the assembly of this product .

VII. Power tools should not be used to assemble this product .