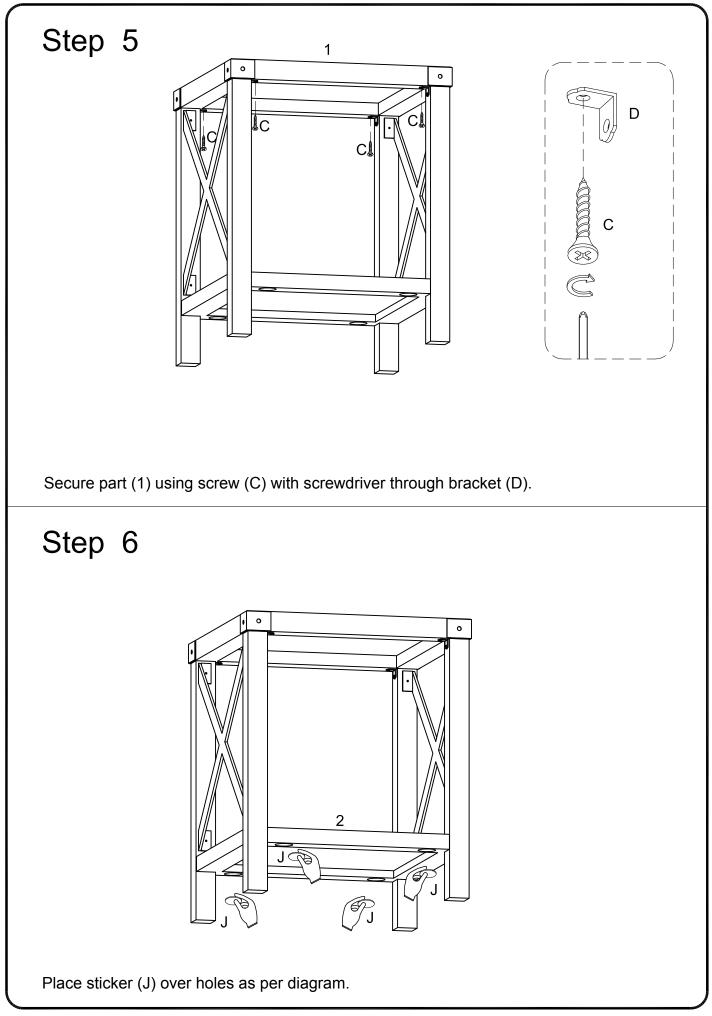

|          | Glue tube    | 1 | pcs |



Philips head screwdriver required for assembly (not included)

The hardware quantities listed above are required for proper assembly. Some extra hardware may also have been included.









Copyright @ 2018, by Walker Edison Furniture Co., LLC. All rights reserved.