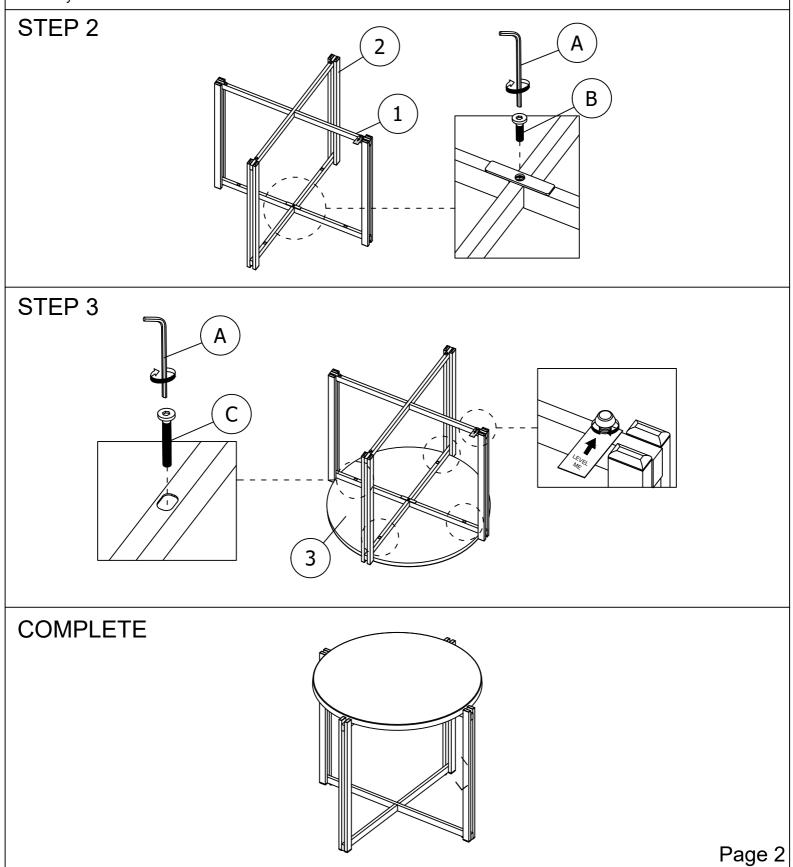

# Assembly Instructions STYLE : RD600 END TABLE

### Manufactured by FRTE for Rooms To Go

## SKU# 23060015

\*\*\*Caution: Please read all instructions carefully before starting the assembly process. These parts are cumbersome and heavy. Therefore, two people are recommended in order to prevent personal injury and insure the parts are not damaged during the assembly.