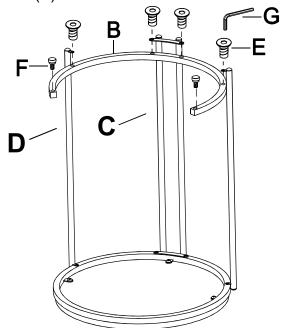

## \*\*\* Do not tighten screws & bolts until the entire unit is completely assembled.

1

Attach Side Panel (C) and Metal Bar (D) to Wood Top (A) by Bolt (E) and Allen Wrench (G) as shown.

2

Attach Base (B) to Side Panel (C) and Metal Bar (D) by Bolt (E) and Allen Wrench (G). Then attach Leveler (F) to Base (B) as shown.