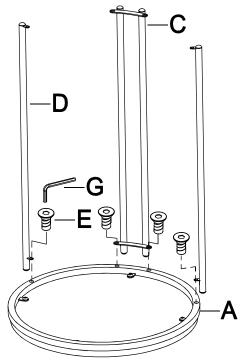

## \*\*\* Do not tighten screws & bolts until the entire unit is completely assembled.

1

Attach Side Panel (C) and Metal Bar (D) to Wood Top (A) by Bolt (E) and Allen Wrench (G) as shown.

2

Attach Base (B) to Side Panel (C) and Metal Bar (D) by Bolt (E) and Allen Wrench (G). Then attach Leveler (F) to Base (B) as shown.