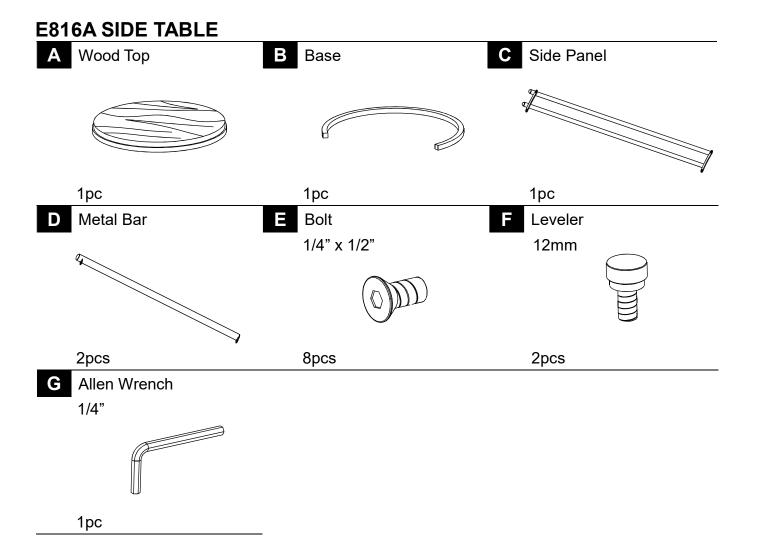

## **ASSEMBLY INSTRUCTION**

This page lists all the contents included in the box. Please take the time to identify the hardware as well as the individual components to this product. As you unpack and prepare for assembly, place the contents on a carpeted or padded area to protect them from damage.