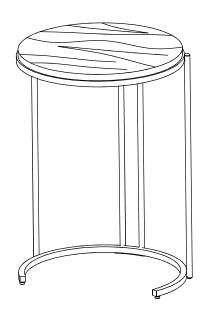

## \*\*\* Do not tighten screws & bolts until the entire unit is completely assembled.

1

Attach Side Panel (C) and Metal Bar (D) to Wood Top (A) by Bolt (E) and Allen Wrench (G) as shown.

2

Attach Base (B) to Side Panel (C) and Metal Bar (D) by Bolt (E) and Allen Wrench (G). Then attach Leveler (F) to Base (B) as shown.