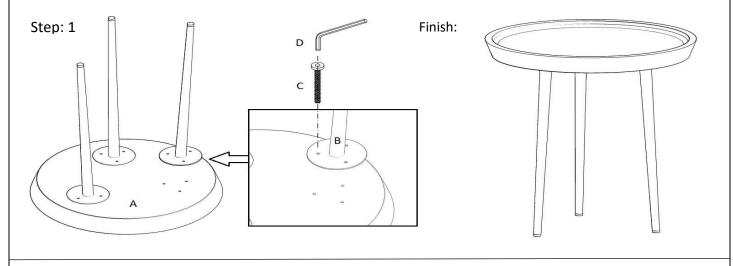

## **Assembly Instructions**

## Item No. 23082958

Thank you for purchasing this quality product. Be sure to check all packing material carefully for small parts that may have come loose inside the carton during shipment. (Note: Loosely thread all screws/bolts first. Once the item is assembled then completely tighten.)

| PARTS LIST: |             |        |          | HARDWARE LIST: |        |                         |                  |          |
|-------------|-------------|--------|----------|----------------|--------|-------------------------|------------------|----------|
| No.         | Description | Sketch | Quantity | No.            | Sketch | Description             | Size             | Quantity |
| А           | Тор         |        | 1        | C              |        | Bolt With<br>15 Threads | 6mm<br>X<br>16mm | 10       |
| В           | Leg         |        | 3        | D              |        | Allen<br>Wrench         |                  | 1        |