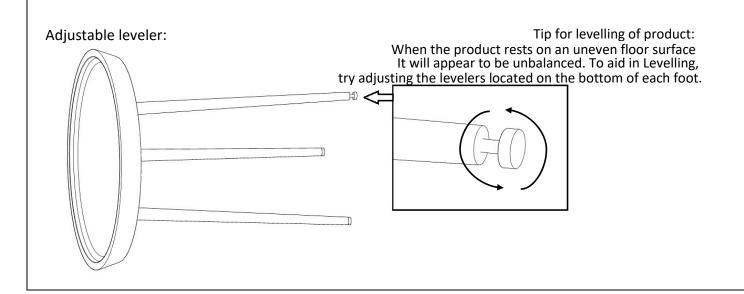

e inside the carton during shipment. (Note: Loosely thread all screws/bolts first. Once the item is assembled then completely tighten.)

| PARTS LIST: |             |        |          | HARDWARE LIST: |        |                         |                  |          |
|-------------|-------------|--------|----------|----------------|--------|-------------------------|------------------|----------|
| No.         | Description | Sketch | Quantity | No.            | Sketch | Description             | Size             | Quantity |
| А           | Тор         |        | 1        | C              |        | Bolt With<br>15 Threads | 6mm<br>X<br>16mm | 10       |
| В           | Leg         |        | 3        | D              |        | Allen<br>Wrench         |                  | 1        |