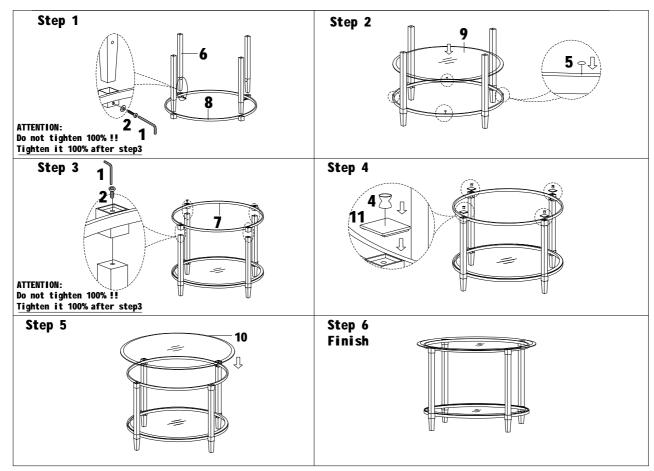

## ASSEMBLY INSTRUCTION

- 1)Carefully unwrap the furniture and place all parts on a clean soft blanket.
- 2)Using Bolt(2), Allen Wrench(1)to assembly Leg(6) and Bottom frame(8) as step 1.
- 3)Using Pad(5) to the Bottom frame(8), then put the Bottom glass(9) as step2.
- 4)Using Allen Wrerch(1)and Bolt(2) to fasten the Top frame as step3.
- 5)Using Antiskid Pad(4) and Metal Cap(11) to the Top frame as step4.
- 6)Put the Top glass(10) to the Top frame(7) as step5.
- 7) Enjoy your table for a long time to come.