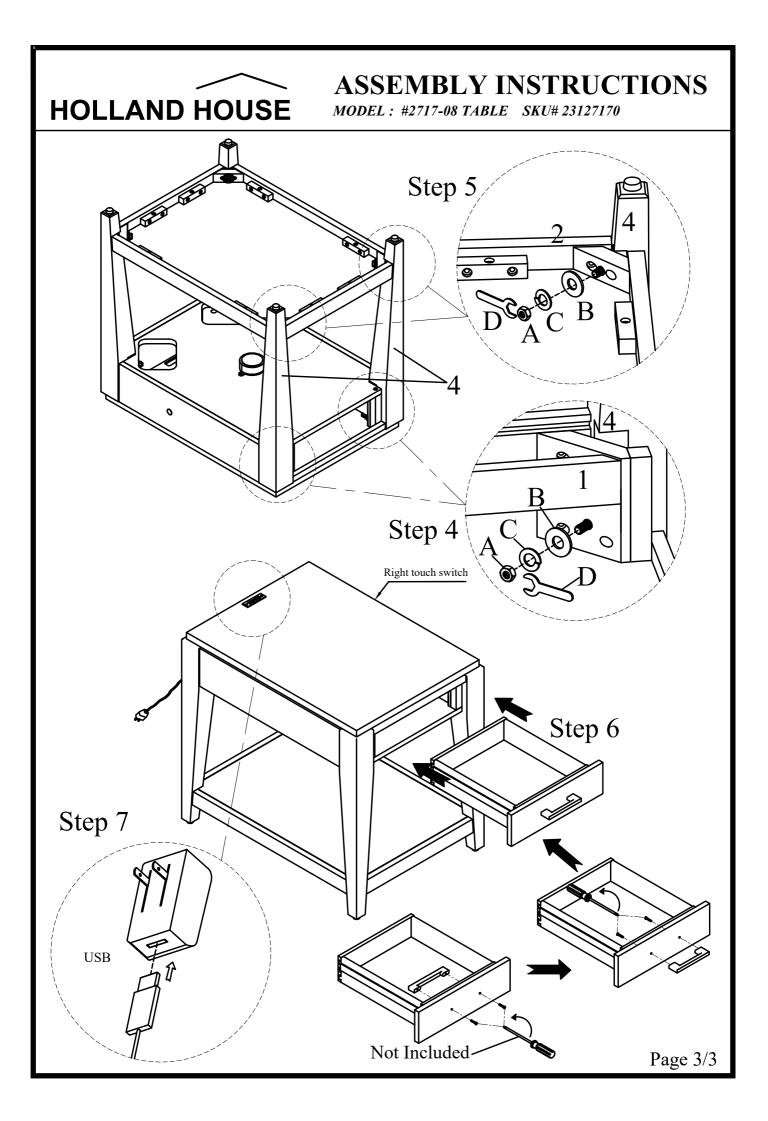

## **ASSEMBLY INSTRUCTIONS**

MODEL: #2717-08 TABLE SKU# 23127170

|                               | LIST OF PARTS AND HARDWARE:               |              |                 |      |
|-------------------------------|-------------------------------------------|--------------|-----------------|------|
| No.                           |                                           | Description  |                 | Q'ty |
| Α                             | ۲                                         | Hex Nut      | Φ5/16"*(6mm)    | 10   |
| В                             | 0                                         | Flat washer  | Φ5/16"*16*1.5mm | 10   |
| C                             | 0                                         | Lock washer  | Φ5/16"          | 10   |
| D                             | le la | Allen wrench | Φ5/16"          | 1    |
| 1                             |                                           | Table Top    |                 | 1    |
| 2                             | $\Diamond$                                | Table Leaf   |                 | 1    |
| 3                             | 11                                        | Back Leg     |                 | 2    |
| 4                             | 11                                        | Front Leg    |                 | 2    |
| 5                             |                                           | USB          |                 | 1    |
| Tools Required (Not Included) |                                           |              |                 |      |

NOTE: ASSEMBLE UNIT ON A SOFT SURFACE. ASSEMBLEZ L'UNITÉ SUR UNE SURFACE MOLLE.

DO NOT TIGHTEN BOLTS UNTIL THE UNIT IS COMPLETELY ASSEMBLED. NE SERREZ PAS LES BOULONS JUSQU' À CE QUE L'UNITÉ SOIT COMPLÈTEMENT ASSEMBLÉE