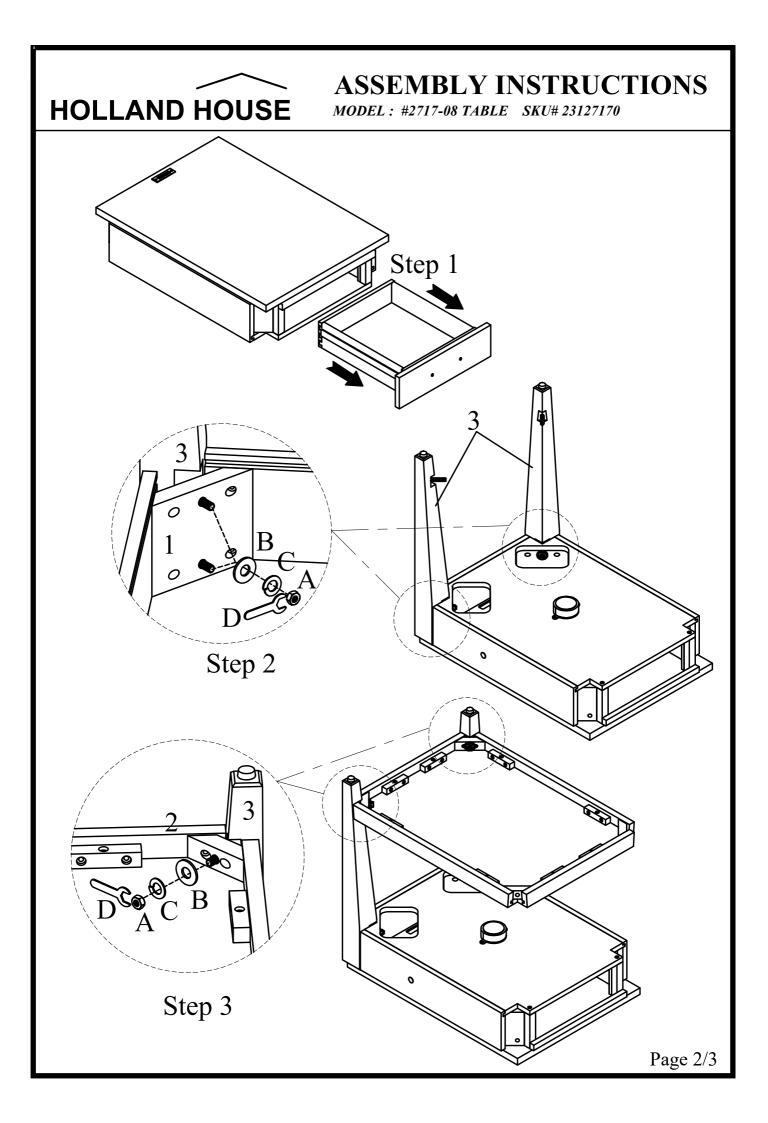

## **ASSEMBLY INSTRUCTIONS**

MODEL: #2717-08 TABLE SKU# 23127170

|                               | LIST OF PARTS AND HARDWARE:               |              |                 |      |
|-------------------------------|-------------------------------------------|--------------|-----------------|------|
| No.                           |                                           | Description  |                 | Q'ty |
| Α                             | ۲                                         | Hex Nut      | Φ5/16"*(6mm)    | 10   |
| В                             | 0                                         | Flat washer  | Φ5/16"*16*1.5mm | 10   |
| C                             | 0                                         | Lock washer  | Φ5/16"          | 10   |
| D                             | le la | Allen wrench | Φ5/16"          | 1    |
| 1                             |                                           | Table Top    |                 | 1    |
| 2                             | $\Diamond$                                | Table Leaf   |                 | 1    |
| 3                             | 11                                        | Back Leg     |                 | 2    |
| 4                             | 11                                        | Front Leg    |                 | 2    |
| 5                             |                                           | USB          |                 | 1    |
| Tools Required (Not Included) |                                           |              |                 |      |

NOTE: ASSEMBLE UNIT ON A SOFT SURFACE. ASSEMBLEZ L'UNITÉ SUR UNE SURFACE MOLLE.

DO NOT TIGHTEN BOLTS UNTIL THE UNIT IS COMPLETELY ASSEMBLED. NE SERREZ PAS LES BOULONS JUSQU' À CE QUE L'UNITÉ SOIT COMPLÈTEMENT ASSEMBLÉE