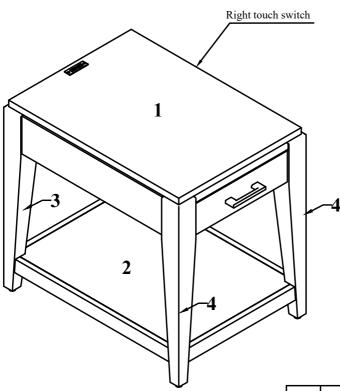

|                               | LIST OF PARTS AND HARDWARE:               |              |                 |      |
|-------------------------------|-------------------------------------------|--------------|-----------------|------|
| No.                           |                                           | Description  |                 | Q'ty |
| Α                             | ۲                                         | Hex Nut      | Φ5/16"*(6mm)    | 10   |
| В                             | 0                                         | Flat washer  | Φ5/16"*16*1.5mm | 10   |
| C                             | 0                                         | Lock washer  | Φ5/16"          | 10   |
| D                             | le la | Allen wrench | Φ5/16"          | 1    |
| 1                             |                                           | Table Top    |                 | 1    |
| 2                             | $\Diamond$                                | Table Leaf   |                 | 1    |
| 3                             | 11                                        | Back Leg     |                 | 2    |
| 4                             | 11                                        | Front Leg    |                 | 2    |
| 5                             |                                           | USB          |                 | 1    |
| Tools Required (Not Included) |                                           |              |                 |      |