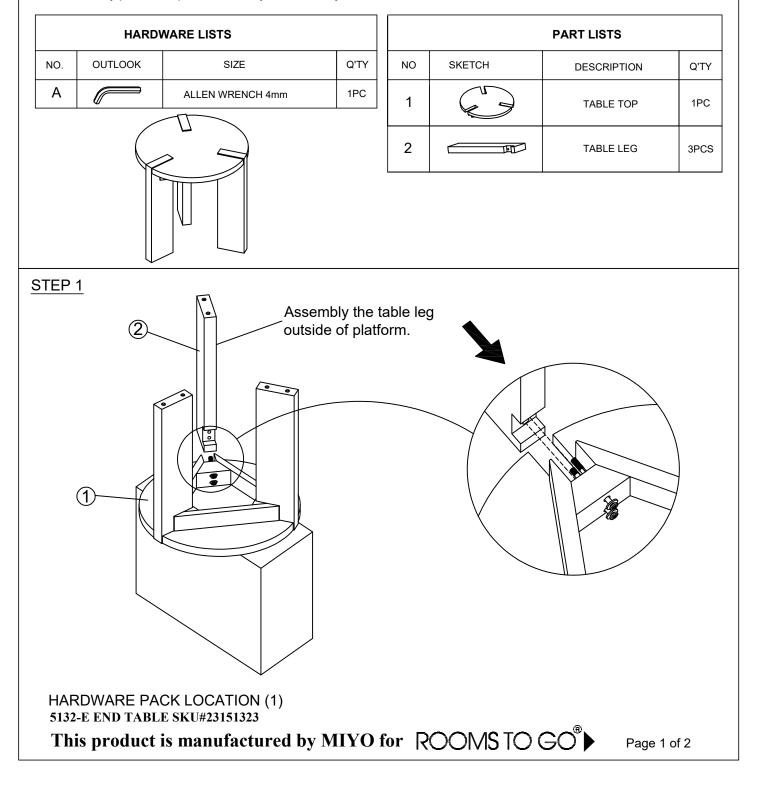

32-E END TABLE SKU#23151323**

<u>Caution:</u> Please read instructions thoroughly before unpacking assembly parts. Sharp, exposed staple tips can cause injury, therefore, for your protection, please remove any exposed staple used in

packing.

1. We recommend that you should assemble this product with the assistance of another person;

this will make assembly easier, and will help to eliminate damage to the product or injury to persons during assembly.

2. Be sure to check all packing materials carefully for small parts that may have come loose inside the carton during shipment.

3. Please do not over tighten screws or bolts.

4. Please put all parts on a non-abrasive floor before assembly, and follow the assembly steps to assemble your newly purchased product correctly and efficiently.



## ASSEMBLY INSTRUCTIONS MIYO 5132-E END TABLE SKU#23151323

Version #5 - 2025/02/26