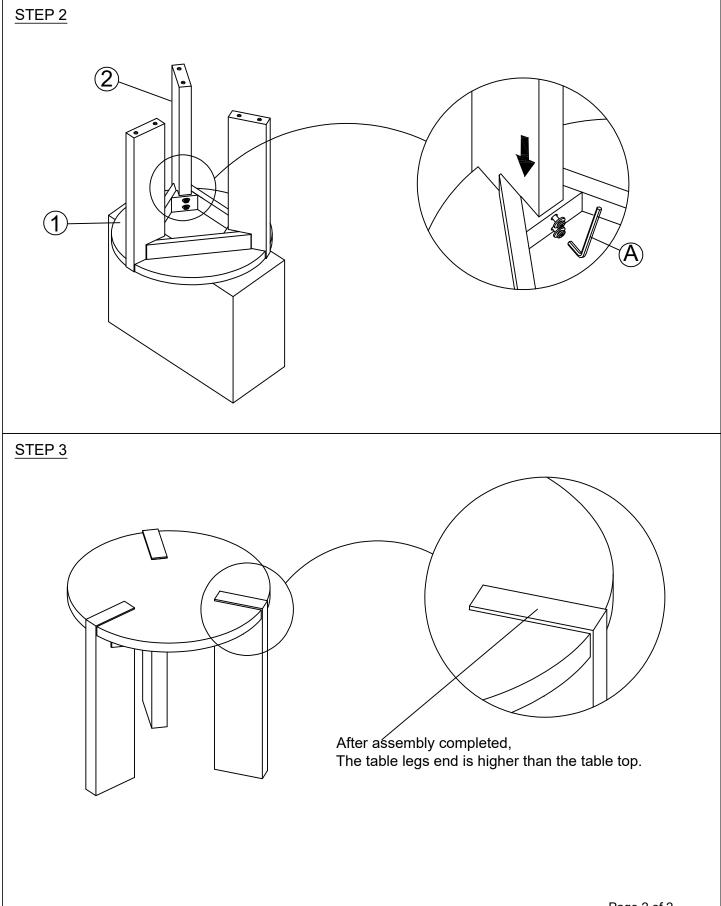

e unpacking assembly parts. Sharp, exposed staple tips can cause injury, therefore, for your protection, please remove any exposed staple used in

packing.

1. We recommend that you should assemble this product with the assistance of another person;

this will make assembly easier, and will help to eliminate damage to the product or injury to persons during assembly.

2. Be sure to check all packing materials carefully for small parts that may have come loose inside the carton during shipment.

3. Please do not over tighten screws or bolts.

4. Please put all parts on a non-abrasive floor before assembly, and follow the assembly steps to assemble your newly purchased product correctly and efficiently.



## ASSEMBLY INSTRUCTIONS MIYO 5132-E END TABLE SKU#23151323

Version #5 - 2025/02/26