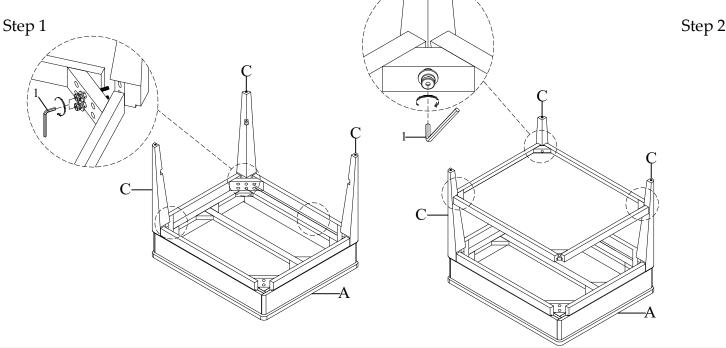

NOTTE:1. BOLTS ARE PRE-INSTALLED ON TABLE TOP (A) AND BOTTOM PANEL (B).

2. DO NOT FULLY TIGHTEN THE BOLTS UNTIL THE ENTIRE UNIT IS COMPLETELY ASSEMBLED.