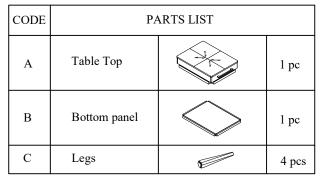

NOTTE:1. BOLTS ARE PRE-INSTALLED ON TABLE TOP (A) AND BOTTOM PANEL (B).

2. DO NOT FULLY TIGHTEN THE BOLTS UNTIL THE ENTIRE UNIT IS COMPLETELY ASSEMBLED.