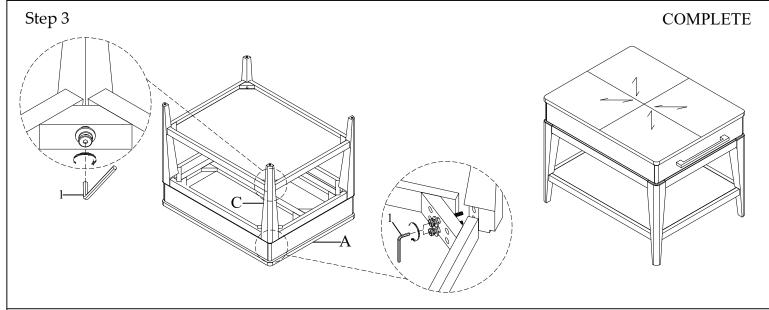

NOTTE:1. BOLTS ARE PRE-INSTALLED ON TABLE TOP (A) AND BOTTOM PANEL (B).

2. DO NOT FULLY TIGHTEN THE BOLTS UNTIL THE ENTIRE UNIT IS COMPLETELY ASSEMBLED.