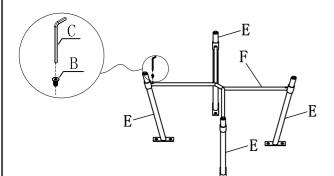

| NO. | PART | DESCRIPTION     | Q' TY |
|-----|------|-----------------|-------|
| D   |      | TABLE TOP       | 1     |
| E   | Ţ    | LEG             | 4     |
| F   |      | CONNECTING PIPE | 1     |

STEP 2

STEP 1

STEP 3

Please do not over tighten bolts.

Fully tighten all bolts at this time. Assembly product is now completed.

MADE IN VIETNAM