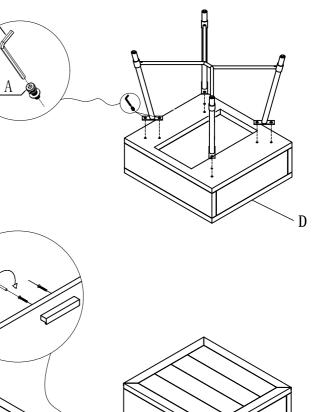

| NO. | PART        | DESCRIPTION                                                | Q' TY |
|-----|-------------|------------------------------------------------------------|-------|
| А   | <b>C</b> CO | <b>ø</b> 1/4 <b>"*</b> 3/4" BOLT<br>(20 Threads per inch.) | 8     |
| В   | •@          | <b>ø</b> 1/4 <b>"*</b> 1/2" BOLT<br>(20 Threads per inch.) | 4     |
| C   | $\sim$      | ALLEN WRENCH (4MM)                                         | 1     |

| NO. | PART | DESCRIPTION     | Q' TY |
|-----|------|-----------------|-------|
| D   |      | TABLE TOP       | 1     |
| E   | Ţ    | LEG             | 4     |
| F   |      | CONNECTING PIPE | 1     |

STEP 2

STEP 1

STEP 3

Please do not over tighten bolts.

Fully tighten all bolts at this time. Assembly product is now completed.

MADE IN VIETNAM