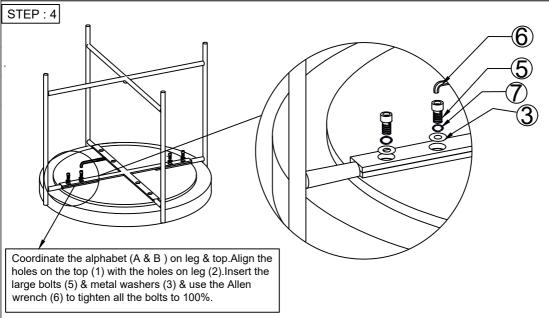

## Assembly Instruction Item No. - 23162427

Page-1

Thank you for purchasing this quality product . be sure to check all packing material carefully for

| small     | parts that ma | ay have come loose in<br>ead all screw/bolts firs | side the ca | ırton durii | ng shipm      | ent.                             |         |   |  |
|-----------|---------------|---------------------------------------------------|-------------|-------------|---------------|----------------------------------|---------|---|--|
| PART LIST |               |                                                   |             |             | HARDWARE LIST |                                  |         |   |  |
| No.       | Description   | Sketch                                            | QTY         | 3           | 0             | WASHER                           | 8 MM    | 9 |  |
| 1         | ТОР           |                                                   | 1           | 4           |               | SMALL BOLT<br>WITH 11<br>THREADS | 20X6 MM | 5 |  |
|           | 1.50          |                                                   | 1           | 5           |               | BIG BOLT<br>WITH 15<br>THREADS   | 25X6 MM | 5 |  |
| 2         | LEG           |                                                   | ·           | 6           |               | ALLEN<br>WRENCH                  | 4 MM    | 1 |  |
|           |               |                                                   |             | 7           | 0             | SPRING<br>WASHER                 | 6 MM    | 9 |  |
|           |               | U                                                 |             |             |               |                                  |         |   |  |
| ST        | EP:3          | A                                                 | · D         | B C C C C   |               | <b></b> 2                        |         |   |  |