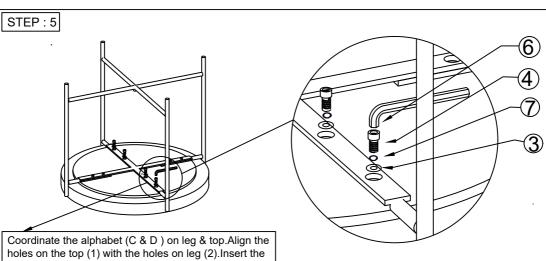

## Assembly Instruction Item No. - 69217

small bolts (4) & metal washers (3) & use the Allen wrench (6) to tighten all the bolts to 100%.

Some times the furniture will not balance because of an uneven floor surface its rests on. In that case ,try adjusting the levelers found on the bottom of each foot to aid in correcting.