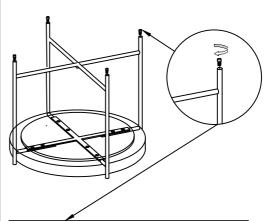

## Assembly Instruction Item No. - 23162427

Page-1

Thank you for purchasing this quality product . be sure to check all packing material carefully for

| small     | parts that ma | ay have come loose in<br>ead all screw/bolts firs | side the ca | ırton durii | ng shipm      | ent.                             |         |   |  |
|-----------|---------------|---------------------------------------------------|-------------|-------------|---------------|----------------------------------|---------|---|--|
| PART LIST |               |                                                   |             |             | HARDWARE LIST |                                  |         |   |  |
| No.       | Description   | Sketch                                            | QTY         | 3           | 0             | WASHER                           | 8 MM    | 9 |  |
| 1         | ТОР           |                                                   | 1           | 4           |               | SMALL BOLT<br>WITH 11<br>THREADS | 20X6 MM | 5 |  |
|           | 1.50          |                                                   | 1           | 5           |               | BIG BOLT<br>WITH 15<br>THREADS   | 25X6 MM | 5 |  |
| 2         | LEG           |                                                   | ·           | 6           |               | ALLEN<br>WRENCH                  | 4 MM    | 1 |  |
|           |               |                                                   |             | 7           | 0             | SPRING<br>WASHER                 | 6 MM    | 9 |  |
|           |               | U                                                 |             |             |               |                                  |         |   |  |
| ST        | EP:3          | A                                                 | · D         | B C C C C   |               | <b></b> 2                        |         |   |  |