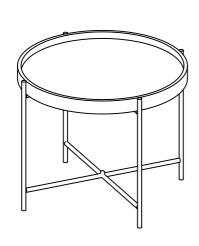

## Assembly Instruction Item No. - 23162427

Page-1

Thank you for purchasing this quality product . be sure to check all packing material carefully for

| small     | parts that ma | ay have come loose in<br>ead all screw/bolts firs | side the ca | ırton durii | ng shipm      | ent.                             |         |   |  |
|-----------|---------------|---------------------------------------------------|-------------|-------------|---------------|----------------------------------|---------|---|--|
| PART LIST |               |                                                   |             |             | HARDWARE LIST |                                  |         |   |  |
| No.       | Description   | Sketch                                            | QTY         | 3           | 0             | WASHER                           | 8 MM    | 9 |  |
| 1         | ТОР           |                                                   | 1           | 4           |               | SMALL BOLT<br>WITH 11<br>THREADS | 20X6 MM | 5 |  |
|           | 1.50          |                                                   | 1           | 5           |               | BIG BOLT<br>WITH 15<br>THREADS   | 25X6 MM | 5 |  |
| 2         | LEG           |                                                   | ·           | 6           |               | ALLEN<br>WRENCH                  | 4 MM    | 1 |  |
|           |               |                                                   |             | 7           | 0             | SPRING<br>WASHER                 | 6 MM    | 9 |  |
|           |               | U                                                 |             |             |               |                                  |         |   |  |
| ST        | EP:3          | A                                                 | · D         | B C C C C   |               | <b></b> 2                        |         |   |  |