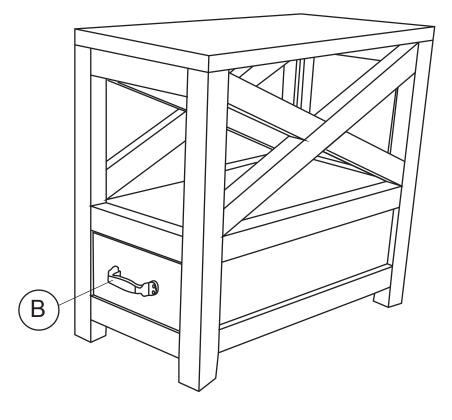

ATTENTION: Some lettered parts listed on the instructions sheets may not be in the parts bag, they may already be assembled.

**TOOLS REQUIRED: Phillips Screwdriver (Not Included)** 

FIG. 2

Product image shown is for illustrative purposes only, should not be taken as reference point.

## **INTRUCTIONS:**

- 1.- Unscrew the bolts (A) that are installed in the front of the drawer to take the pull (B)
- 2.-Place the screws from inside the drawer and screw them to the handle pull as shown in FIG. 2

| ITEM | DESCRIPTION                          | IMAGE | SKU       | # PZ |
|------|--------------------------------------|-------|-----------|------|
| Α    | Bolt 8/32 x 7/8" (ALREADY INSTALLED) |       | NL-VNBOLT | 2    |
| В    | HANDLE PULL (ALREADY INSTALLED)      |       | NL-VNHNDL | 1    |