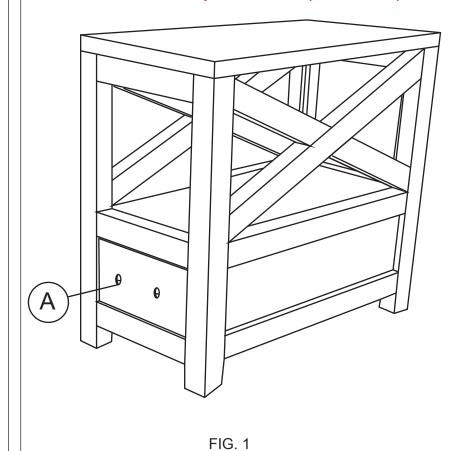

## **INTRUCTIONS:**

- 1.- Unscrew the bolts (A) that are installed in the front of the drawer to take the pull (B)
- 2.-Place the screws from inside the drawer and screw them to the handle pull as shown in FIG. 2

| ITEM | DESCRIPTION                          | IMAGE | SKU       | # PZ |
|------|--------------------------------------|-------|-----------|------|
| Α    | Bolt 8/32 x 7/8" (ALREADY INSTALLED) |       | NL-VNBOLT | 2    |
| В    | HANDLE PULL (ALREADY INSTALLED)      |       | NL-VNHNDL | 1    |