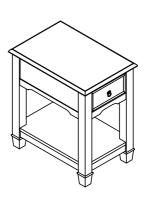

## **RQUE 8128ST CHAIRSIDE TBL**

SKU#23181299

\*\*\*Caution: Please read all instructions carefully before starting the assembly process. These parts are cumbersome and heavy. Therefore, two people are recommended in order to prevent personal injury and insure the parts are not damaged during the assembly.

| Code | PART LIST    |              | QTY   |
|------|--------------|--------------|-------|
| A    |              | Table Top    | 1 Pc  |
| В    |              | Table Bottom | 1 Pc  |
| С    | <del>P</del> | Table Leg    | 4 Pcs |