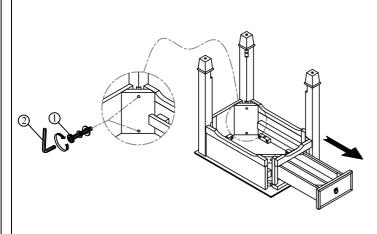

Note: Do not tighten all screws & bolts until the table is fully assembled.

STEP 1: Attach 3 legs to the table top.

STEP 2: Attach the table bottom.

STEP 3: Attach 1 leg.

**FINISH** 

This product is manufactured by RQUE for