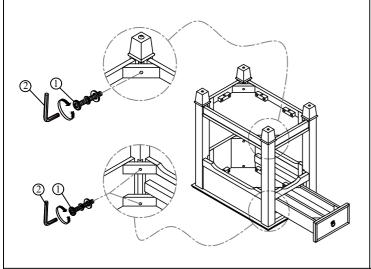

Note: Do not tighten all screws & bolts until the table is fully assembled.

STEP 1: Attach 3 legs to the table top.

STEP 2: Attach the table bottom.

STEP 3: Attach 1 leg.

**FINISH** 

This product is manufactured by RQUE for