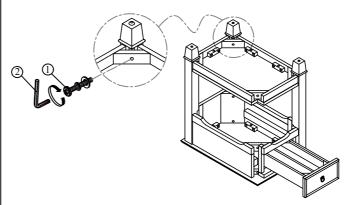

Note: Do not tighten all screws & bolts until the table is fully assembled.

STEP 1: Attach 3 legs to the table top.

STEP 2: Attach the table bottom.

STEP 3: Attach 1 leg.

**FINISH** 

This product is manufactured by RQUE for