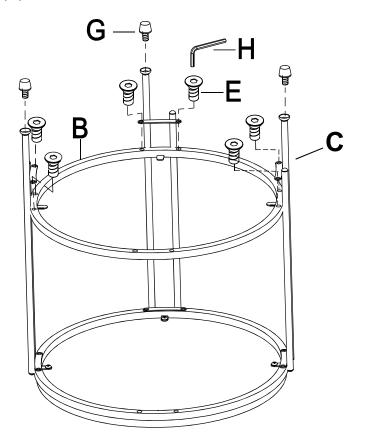

Attach Shelf Frame (B) to Leg (C) by Bolt (E) and Allen Wrench (H). Then attach Leveler (G) to the bottom of Leg (C) as shown.

Attach Pad (F) to Shelf Frame (B), then put the Mirror Shelf (D) on Shelf Frame (B) as shown.

Attach the last Leg (C) to Wood Top (A) and Shelf Frame (B) by Bolt (E) and Allen Wrench (H), then attach Leveler (G) to the bottom of Leg (C) as shown.