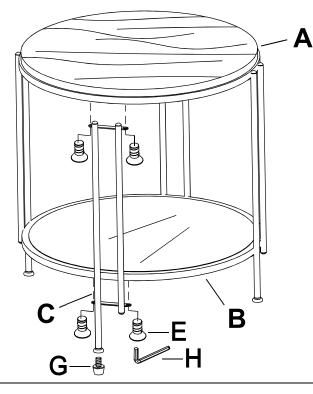

## ASSEMBLY INSTRUCTION

This page lists all the contents included in the box. Please take the time to identify the hardware as well as the individual components to this product. As you unpack and prepare for assembly, place the contents on a carpeted or padded area to protect them from damage. Attach three Legs (C) to Wood Top (A) by Bolt (E) and Allen Wrench (H) as shown.

Attach the last Leg (C) to Wood Top (A) and Shelf Frame (B) by Bolt (E) and Allen Wrench (H), then attach Leveler (G) to the bottom of Leg (C) as shown.