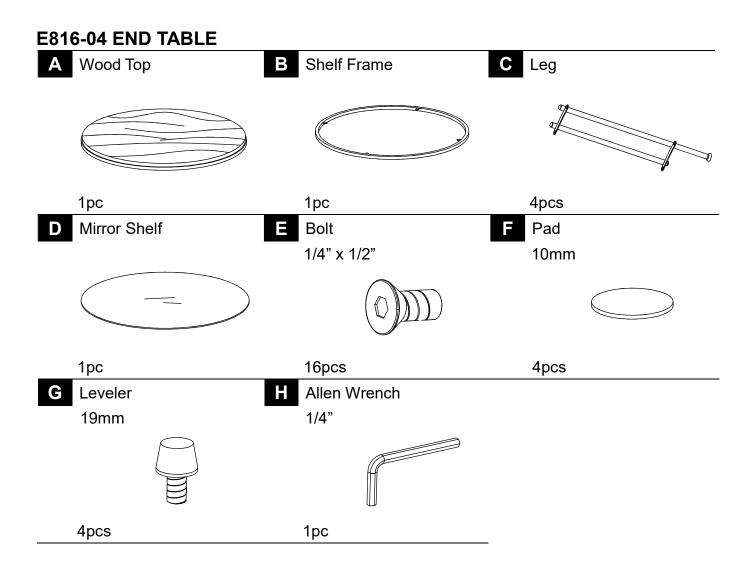

## ASSEMBLY INSTRUCTION

This page lists all the contents included in the box. Please take the time to identify the hardware as well as the individual components to this product. As you unpack and prepare for assembly, place the contents on a carpeted or padded area to protect them from damage. Attach three Legs (C) to Wood Top (A) by Bolt (E) and Allen Wrench (H) as shown.