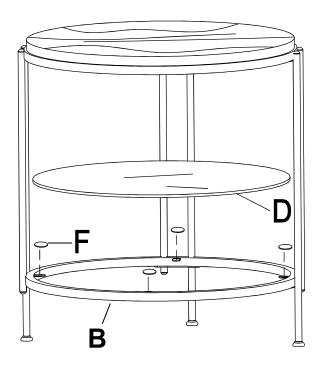

Attach Shelf Frame (B) to Leg (C) by Bolt (E) and Allen Wrench (H). Then attach Leveler (G) to the bottom of Leg (C) as shown.

Attach Pad (F) to Shelf Frame (B), then put the Mirror Shelf (D) on Shelf Frame (B) as shown.