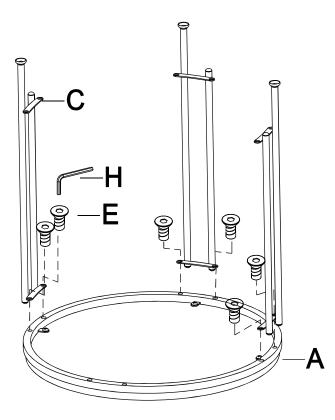

## ASSEMBLY INSTRUCTION

This page lists all the contents included in the box. Please take the time to identify the hardware as well as the individual components to this product. As you unpack and prepare for assembly, place the contents on a carpeted or padded area to protect them from damage. Attach three Legs (C) to Wood Top (A) by Bolt (E) and Allen Wrench (H) as shown.

Attach Shelf Frame (B) to Leg (C) by Bolt (E) and Allen Wrench (H). Then attach Leveler (G) to the bottom of Leg (C) as shown.

Attach Pad (F) to Shelf Frame (B), then put the Mirror Shelf (D) on Shelf Frame (B) as shown.