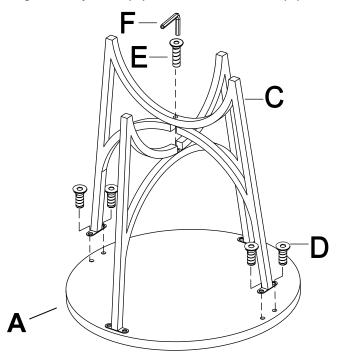

## \*\*\* Do not tighten screws & bolts until the entire unit is completely assembled.

1

Attach Upper Side Panel (B) to Wood Top (A) by Bolt (D) and Allen Wrench (F) as shown.

2

Attach Under Side Panel (C) to Wood Top (A) by Bolt (D) and Allen Wrench (F). Then attach two side panels together by Bolt (E) and Allen Wrench (F) as shown.