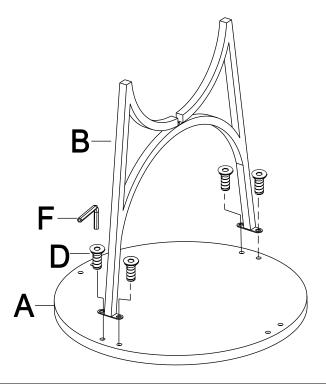

## \*\*\* Do not tighten screws & bolts until the entire unit is completely assembled.

1

Attach Upper Side Panel (B) to Wood Top (A) by Bolt (D) and Allen Wrench (F) as shown.

2

Attach Under Side Panel (C) to Wood Top (A) by Bolt (D) and Allen Wrench (F). Then attach two side panels together by Bolt (E) and Allen Wrench (F) as shown.