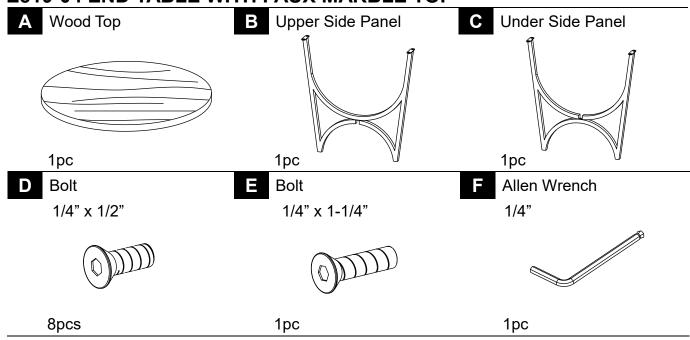

## **E819-04 END TABLE WITH FAUX MARBLE TOP**

This page lists all the contents included in the box. Please take the time to identify the hardware as well as the individual components to this product. As you unpack and prepare for assembly, place the contents on a carpeted or padded area to protect them from damage.