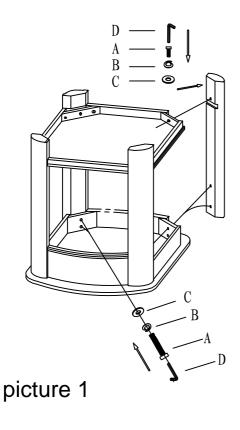

| NO. | PART | DESCRIPTION                                  | Q'TY | NO. | PART | DESCRIPTION                 | Q'TY |
|-----|------|----------------------------------------------|------|-----|------|-----------------------------|------|
| A   | (D)  | BOLT: Ø5/16*1-3/4"<br>(18 Threads per inch.) | 12   | С   | 0    | WASHER: <b>Ø</b> 5/16"*16mm | 12   |
| В   | 0    | LOCK WASHER: Ø5/16"                          | 12   | D   |      | ALLEN WRENCH: 5mm           | 1    |

## ASSEMBLY INSTRUCTION

- 1) Carefully unwrap the furniture and place all parts on a clean soft blanket
- 2) place the table top frame upside down as shown in picture 1
- 3) Using A.B.C.D, attach each leg to the top frame, but do not tighten 100%
- 4) Using A.B.C.D,attach each leg to the shelf, but do not tighten 100%
- 5) Tighten the legs, top frame and shelf 100%
- 6) Enjoy your table for a long time to come