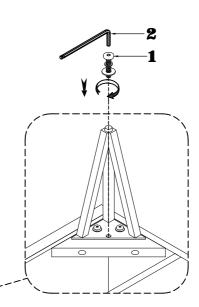

| HARDWARE LIST: |               |                                    |                                               |        |  |
|----------------|---------------|------------------------------------|-----------------------------------------------|--------|--|
| No.            | HARDWARE LIST |                                    |                                               | Q' TY  |  |
| 1              |               | Bolt<br>Flat washer<br>Lock washer | Ø5/16"-18 x 3/4"<br>Ø5/16"x 12<br>Ø5/16" x 19 | 12 pcs |  |
| 2              |               | L-Allen Key                        | 4mm                                           | 1 pc   |  |

Step 1: Using the Allen Key tighten all bolts