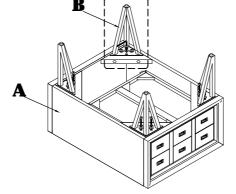

| PARTS LIST: |             |        |       |  |  |
|-------------|-------------|--------|-------|--|--|
| No.         | Description | Sketch | Q' TY |  |  |
| A           | Top Table   |        | 1 pc  |  |  |
| В           | Metal Legs  | PPA    | 4 pcs |  |  |

Step 1: Using the Allen Key tighten all bolts